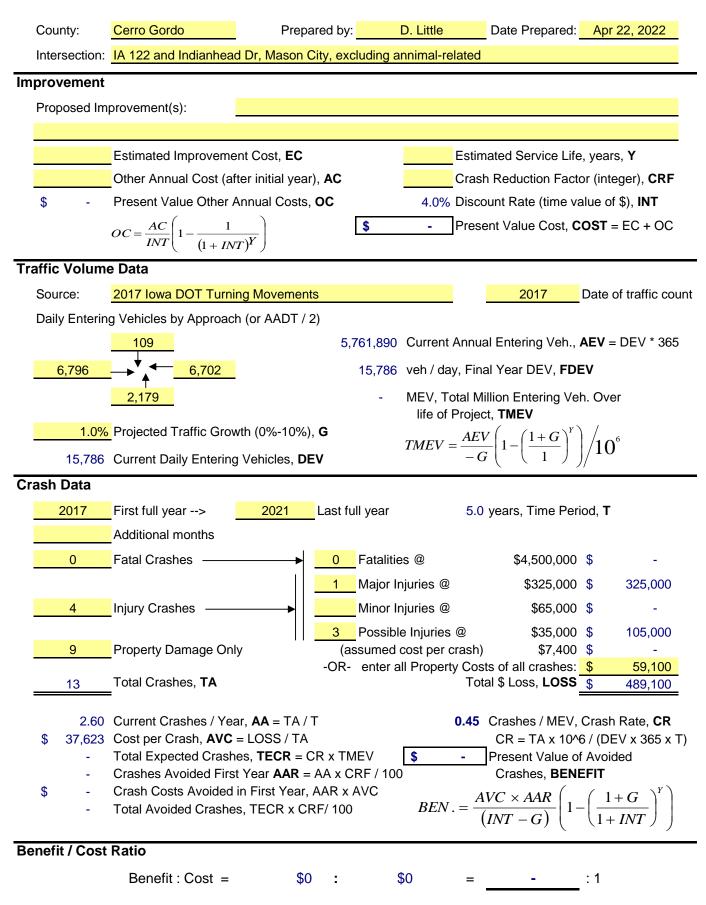

| 2     |
| 2022              | 0          | 0                                       | 0                                         | 0                                         | 0       | 0     |
| Total             | 0          | 0                                       | 0                                         | 5                                         | 0       | 5     |





#### Meeting the following criteria

Jurisdiction: Statewide Year: 2017, 2018, 2019, 2020, 2021 Map Selection: Yes Filter: Non Animal-related

#### Analyst Information

Sedars Drive and IA 122 in Mason City 2017-2021 Excluding Animal-Related Crashes

# Indianhead Drive, 2017-2021 Collision Diagram

#### 13 Crashes



## Intersection or Spot Benefit / Cost Safety Analysis

Iowa DOT Office of Traffic & Safety



## Iowa Department of Transportation

Turning Movement Traffic Count Summary Annualized Daily Traffic For All Vehicles



#### **Raw Data-All Vehicles:**

| [     | N Leg |   |   | E Leg |     |    | S Leg |   |     | W Leg |     |     |
|-------|-------|---|---|-------|-----|----|-------|---|-----|-------|-----|-----|
|       | L     | Т | R | L     | Т   | R  | L     | Т | R   | L     | Т   | R   |
| 00:00 | 1     | 0 | 0 | 0     | 29  | 1  | 8     | 0 | 2   | 1     | 26  | 3   |
| 01:00 | 1     | 0 | 0 | 2     | 21  | 0  | 3     | 0 | 0   | 1     | 19  | 1   |
| 02:00 | 0     | 0 | 0 | 0     | 15  | 0  | 3     | 0 | 0   | 0     | 17  | 3   |
| 03:00 | 0     | 0 | 0 | 1     | 19  | 0  | 1     | 0 | 0   | 0     | 21  | 1   |
| 04:00 | 1     | 0 | 0 | 0     | 51  | 2  | 4     | 0 | 1   |