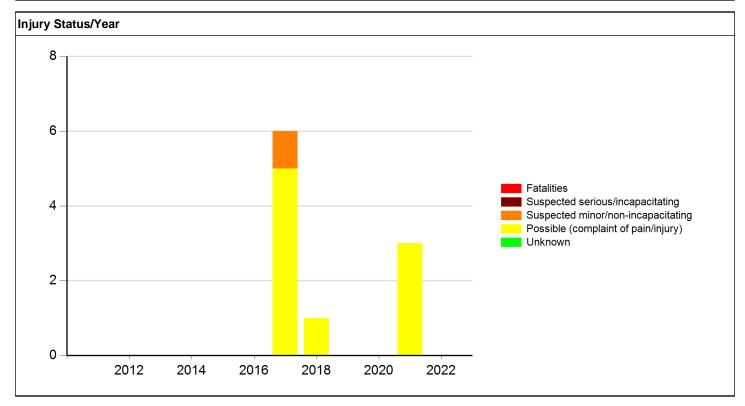

| 0                                         | 0       | 0     |
| 2020              | 0          | 0                                       | 0                                         | 0                                         | 0       | 0     |
| 2021              | 0          | 0                                       | 0                                         | 3                                         | 0       | 3     |
| 2022              | 0          | 0                                       | 0                                         | 0                                         | 0       | 0     |
| Total             | 0          | 0                                       | 1                                         | 9                                         | 0       | 10    |





### Meeting the following criteria

Jurisdiction: Statewide Year: 2017, 2018, 2019, 2020, 2021 Map Selection: Yes Filter: None

### Analyst Information

Grover Avenue and IA 122 in Mason City 2017-2021 Crash History

# Ashley Furniture RIght-In/Right-Out Collision Diagram

5 Crashes



Clear



- ≪ Sideswipe
- 🗩 U-turn
- H DUI
- 3rd vehicle Extra data ж

Crash Magic Online 6/9/2022

Crash Magic Online

# Winnebago/Cerro Gordo Way and IA 122, 2017-2021 Collision Diagram



# Intersection or Spot Benefit / Cost Safety Analysis

Iowa DOT Office of Traffic & Safety



# Iowa Department of Transportation

## Turning Movement Traffic Count Summary

Annualized Daily Traffic For All Vehicles



### **Raw Data-All Vehicles:**

|       | 1  | N Leg | eg E Leg |    |     |    |    | S Leg |    |