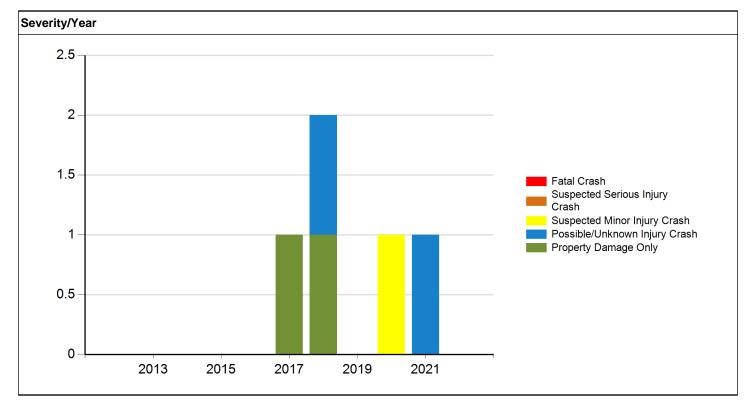

| 0                                | 0                       | 0     |
| 2020              | 0           | 0                                 | 1                               | 0                                | 0                       | 1     |
| 2021              | 0           | 0                                 | 0                               | 1                                | 0                       | 1     |
| 2022              | 0           | 0                                 | 0                               | 0                                | 0                       | 0     |
| Total             | 0           | 0                                 | 1                               | 2                                | 2                       | 5     |





## Injury Status - Annual

| Injury Status - Al | nnuai      |                                         |                                           |                                           |         |       |
|--------------------|------------|-----------------------------------------|-------------------------------------------|-------------------------------------------|---------|-------|
| Crash Year         | Fatalities | Suspected<br>serious/incapac<br>itating | Suspected<br>minor/non-<br>incapacitating | Possible<br>(complaint of<br>pain/injury) | Unknown | Total |
| 2012               | 0          | 0                                       | 0                                         | 0                                         | 0       | 0     |
| 2013               | 0