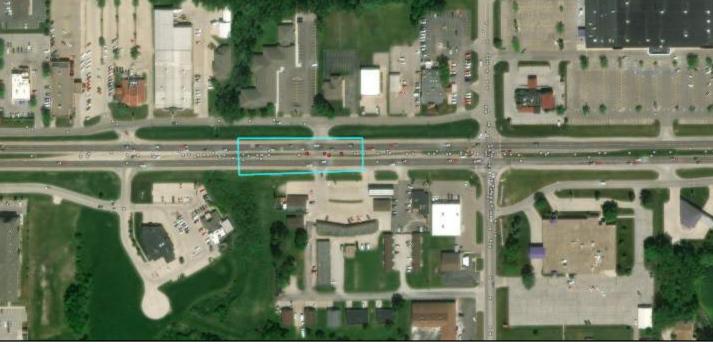

| Unknown                             | 0    |
| Property/Vehicles/Occupants      |           | Average Severity                    |      |
| Property Damage Total (dollars): | 56,500.00 | Fatalities/Fatal Crash:             | 0.00 |
| Average (per crash dollars):     | 11,300.00 | Fatalities/Crash:                   | 0.00 |
| Total Vehicles:                  | 11.00     | Injuries/Crash:                     | 0.60 |
| Average (per crash):             | 2.20      | Major Injuries/Crash:               | 0.00 |
| Total Occupants:                 | 13.00     | Minor Injuries/Crash:               | 0.20 |
| Average (per crash):             | 2.60      | Possible/Unknown Injuries/Crash:    | 0.40 |
|                                  |           |                                     |      |





| Major Cause                                   |   |                                              | 5 |
|-----------------------------------------------|---|----------------------------------------------|---|
| Animal                                        | 0 | Ran traffic signal                           | 0 |
| Ran stop sign                                 | 0 | Failed to yield to emergency vehicle         | 0 |
| FTYROW: At uncontrolled intersection          | 0 | FTYROW: Making right turn on red signal      | 0 |
| FTYROW: From stop sign                        | 1 | FTYROW: From yield sign                      | 0 |
| FTYROW: Making left turn                      | 0 | FTYROW: From driveway                        | 0 |
| FTYROW: From parked position                  | 0 | FTYROW: