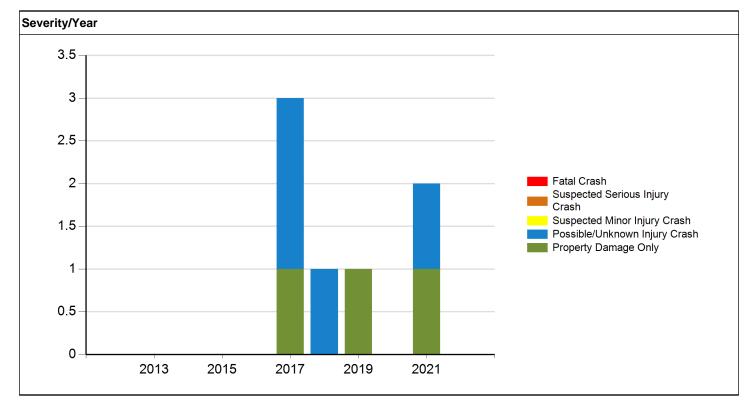

| 0                               | 0                                | 1                       | 1     |
| 2020          | 0           | 0                                 | 0                               | 0                                | 0                       | 0     |
| 2021          | 0           | 0                                 | 0                               | 1                                | 1                       | 2     |
| 2022          | 0           | 0                                 | 0                               | 0                                | 0                       | 0     |
| Total         | 0           | 0                                 | 0                               | 4                                | 3                       | 7     |





# Injury Status - Annual

| Injury Status - A | nnuai      |                                         |                                           |                                           |         |       |
|-------------------|------------|-----------------------------------------|-------------------------------------------|-------------------------------------------|---------|-------|
| Crash Year        | Fatalities | Suspected<br>serious/incapac<br>itating | Suspected<br>minor/non-<br>incapacitating | Possible<br>(complaint of<br>pain/injury) | Unknown | Total |
| 2012              | 0          | 0                                       | 0                                         | 0                                         | 0       | 0     |
| 2013              | 0          | 0