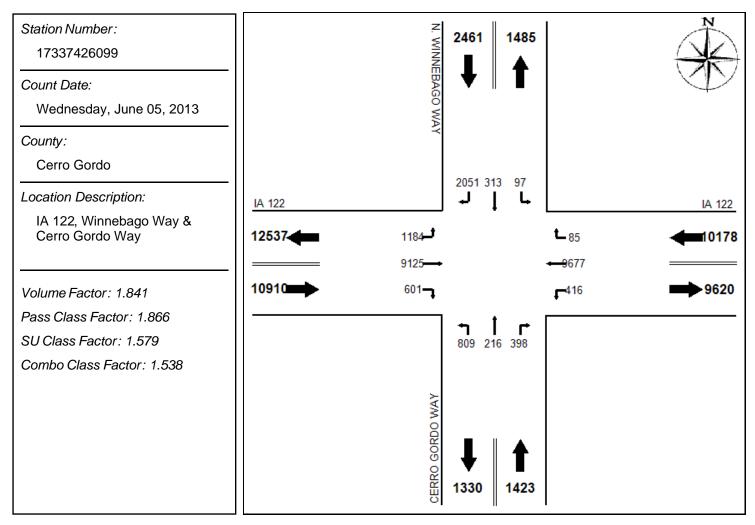

| 9                                         | 0       | 10    |





### Meeting the following criteria

Jurisdiction: Statewide Year: 2017, 2018, 2019, 2020, 2021 Map Selection: Yes Filter: None

### Analyst Information

Grover Avenue and IA 122 in Mason City 2017-2021 Crash History

# Ashley Furniture RIght-In/Right-Out Collision Diagram

5 Crashes



Clear



- ≪ Sideswipe
- 🗩 U-turn
- H DUI
- 3rd vehicle Extra data ж

Crash Magic Online 6/9/2022

Crash Magic Online

# Winnebago/Cerro Gordo Way and IA 122, 2017-2021 Collision Diagram



# Intersection or Spot Benefit / Cost Safety Analysis

Iowa DOT Office of Traffic & Safety



# Iowa Department of Transportation

## Turning Movement Traffic Count Summary

Annualized Daily Traffic For All Vehicles



### **Raw Data-All Vehicles:**

|       | 1  | N Leg | eg E Leg |    |     |    |    | S Leg |    | W Leg |     |    |
|-------|----|-------|----------|----|-----|----|----|-------|----|-------|-----|----|
|       | L  | T     | R        | L  | T   | R  | L  | T     | R  | L     | T   | R  |
| 07:00 | 6  | 17    | 87       | 15 | 355 | 2  | 28 | 8     | 11 | 48    | 523 | 36 |
| 08:00 | 4  | 14    | 126      | 16 | 490 | 6  | 31 | 6     | 16 | 44    | 495 | 26 |
| 11:00 | 13 | 16    | 154      | 29 | 796 | 13 | 76 | 12    | 35 | 86    | 740 | 50 |
| 12:00 | 8  | 29    | 150      | 63 | 969 | 4  | 74 | 24    | 53 | 102   | 871 | 62 |
| 15:00 | 6  | 33    | 166      | 29 | 875 | 8  | 74 | 23    | 27 | 117   | 808 | 48 |
| 16:00 | 10 | 29    | 225      | 41 | 960 | 6  | 82 | 22    | 41 | 14