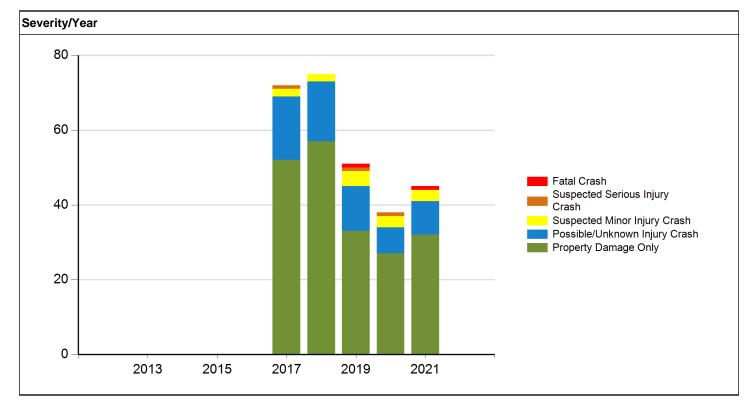

| 12                               | 33                      | 51    |
| 2020              | 0           | 1                                 | 3                               | 7                                | 27                      | 38    |
| 2021              | 1           | 0                                 | 3                               | 9                                | 32                      | 45    |
| 2022              | 0           | 0                                 | 0                               | 0                                | 0                       | 0     |
| Total             | 2           | 3                                 | 14                              | 61                               | 201                     | 281   |





# Injury Status - Annual

| Injury Status - A | nnuai      |                                         |                                           |                                           |         |       |
|-------------------|------------|-----------------------------------------|-------------------------------------------|-------------------------------------------|---------|-------|
| Crash Year        | Fatalities | Suspected<br>serious/incapac<br>itating | Suspected<br>minor/non-<br>incapacitating | Possible<br>(complaint of<br>pain/injury) | Unknown | Total |
| 2012              | 0          | 0                                       | 0                                         | 0                                         | 0       | 0     |
| 2013              | 0          | 0