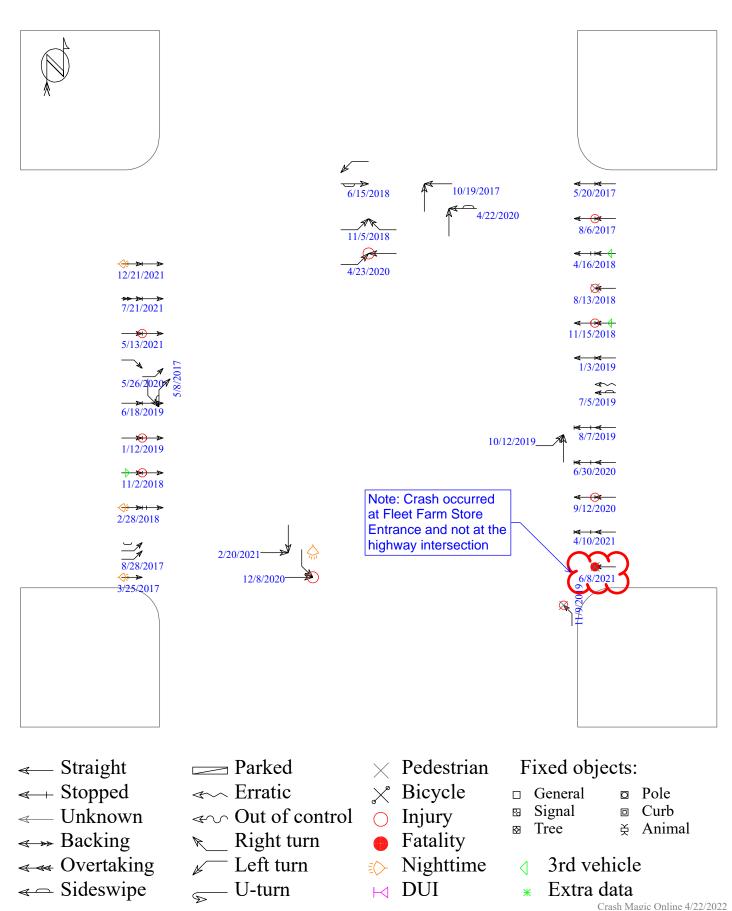

|
| 2021              | 0          | 0                                       | 1                                         | 0                                         | 0       | 1     |
| 2022              | 0          | 0                                       | 0                                         | 0                                         | 0       | 0     |
| Total             | 0          | 1                                       | 4                                         | 11                                        | 0       | 16    |





#### Meeting the following criteria

Jurisdiction: Statewide Year: 2017, 2018, 2019, 2020, 2021 Map Selection: Yes Filter: None

Analyst Information

# Village Green Dr/Roosevelt Ave and IA 122 2017-2021 Collision Diagram

32 Crashes

Clear





|            |                                               |             | INV                 | ESTIGA                       |                 |                              |                                       |                    |                 | TOF                  |                 |                |                   |                    |               |                   | Low                        | Enfor            | come      | Sh<br>ant Ca     | _                          | 2 of                |                       |
|------------|-----------------------------------------------|-------------|---------------------|------------------------------|-----------------|------------------------------|---------------------------------------|--------------------|----------