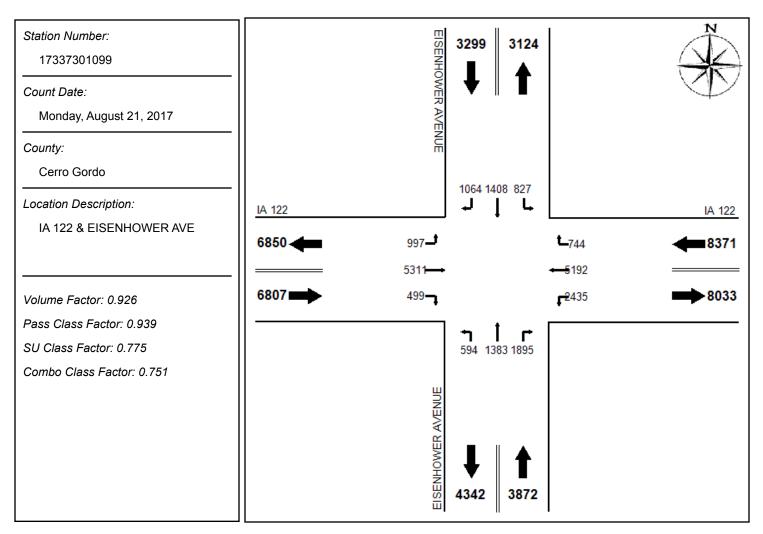

| 0       | 0     |
| Total              | 0          | 1                                       | 0                                         | 3                                         | 0       | 4     |





#### Meeting the following criteria

Jurisdiction: Statewide Year: 2017, 2018, 2019, 2020, 2021 Map Selection: Yes Filter: Non Animal-related

#### Analyst Information

Indianhead Drive and IA 122 in Mason City 2017-2021 Excluding animal-related

# Eisenhower Avenue and IA 122, 2017-2021 Collision Diagram

#### 50 Crashes

Clear



Crash Magic Online 4/22/2022

## Intersection or Spot Benefit / Cost Safety Analysis

Iowa DOT Office of Traffic & Safety



## Iowa Department of Transportation

Turning Movement Traffic Count Summary Annualized Daily Traffic For All Vehicles



#### **Raw Data-All Vehicles:**

|       | N Leg |     |     | E Leg |     |    | S Leg |     |     | W Leg |     |    |
|-------|-------|-----|-----|-------|-----|----|-------|-----|-----|-------|-----|----|
|       | L     | Т   | R   | L     | Т   | R  | L     | Т   | R   | L     | Т   | R  |
| 00:00 | 3     | 7   | 6   | 10    | 21  | 0  | 2     | 11  | 13  | 10    | 18  | 2  |
| 01:00 | 1     | 2   | 4   | 8     | 14  | 2  | 2     | 3   | 16  | 3     | 14  | 3  |
| 02:00 | 1     | 3   | 1   | 3     | 11  | 2  | 3     | 4   | 5   | 1     | 15  | 3  |
| 03:00 | 0     | 8   | 2   | 6     | 16  | 0  | 2     | 8   | 4   | 1     | 15  | 5  |
| 04:00 | 0     | 29  | 13  | 9     | 36  | 2  | 3     | 17  | 8   | 9     | 23  | 9  |
| 05:00 | 7     | 29  | 41  | 18    | 64  | 13 | 8     | 23