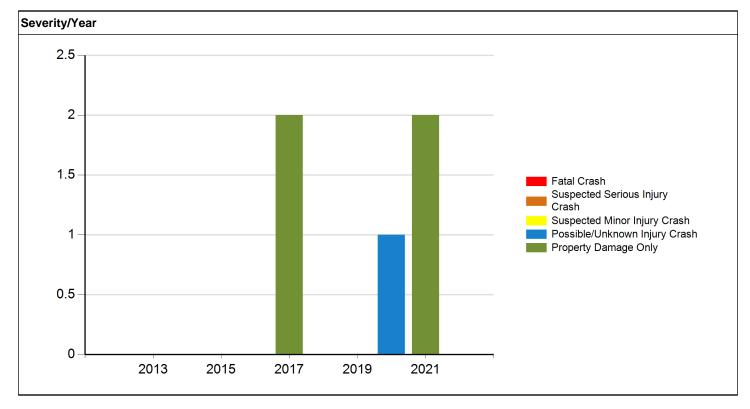

| 0                               | 0                                | 0                       | 0     |
| 2020           | 0           | 0                                 | 0                               | 1                                | 0                       | 1     |
| 2021           | 0           | 0                                 | 0                               | 0                                | 2                       | 2     |
| 2022           | 0           | 0                                 | 0                               | 0                                | 0                       | 0     |
| Total          | 0           | 0                                 | 0                               | 1                                | 4                       | 5     |





# Injury Status - Annual

| Injury Status - Al | inuai      |                                         |                                           |                                           |         | _     |
|--------------------|------------|-----------------------------------------|-------------------------------------------|-------------------------------------------|---------|-------|
| Crash Year         | Fatalities | Suspected<br>serious/incapac<br>itating | Suspected<br>minor/non-<br>incapacitating | Possible<br>(complaint of<br>pain/injury) | Unknown | Total |
| 2012               | 0          | 0                                       | 0                                         | 0                                         | 0       | 0     |
| 2013               | 0