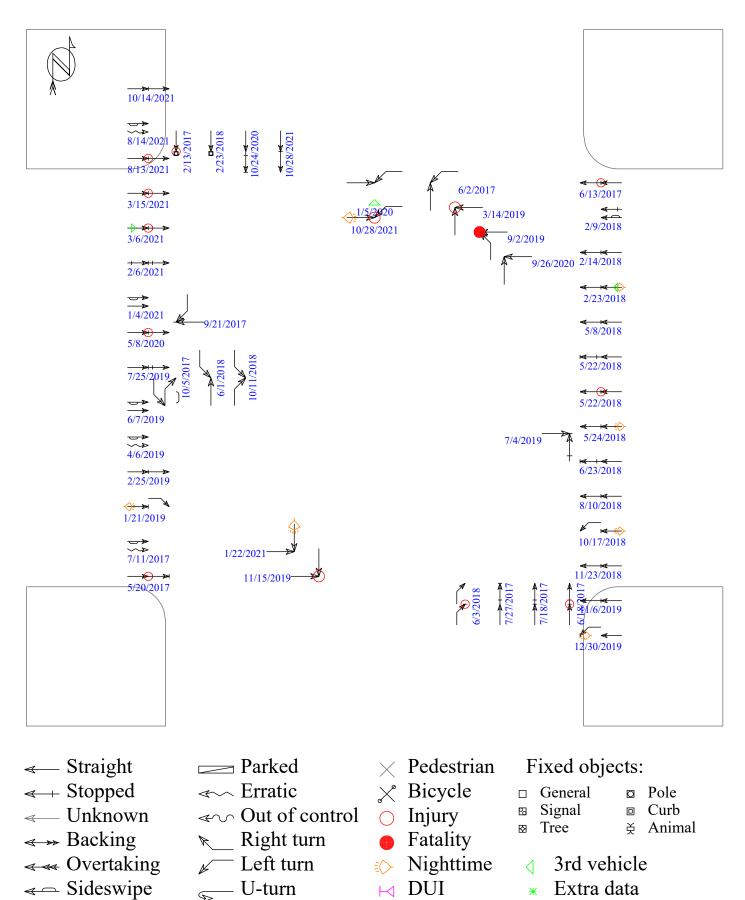

| 0                                         | 0       | 0     |
| 2022               | 0          | 0                                       | 0                                         | 0                                         | 0       | 0     |
| Total              | 0          | 1                                       | 0                                         | 3                                         | 0       | 4     |





#### Meeting the following criteria

Jurisdiction: Statewide Year: 2017, 2018, 2019, 2020, 2021 Map Selection: Yes Filter: Non Animal-related

#### Analyst Information

Indianhead Drive and IA 122 in Mason City 2017-2021 Excluding animal-related

# Eisenhower Avenue and IA 122, 2017-2021 Collision Diagram

#### 50 Crashes

Clear



Crash Magic Online 4/22/2022

## Intersection or Spot Benefit / Cost Safety Analysis

Iowa DOT Office of Traffic & Safety



## Iowa Department of Transportation

Turning Movement Traffic Count Summary Annualized Daily Traffic For All Vehicles



#### **Raw Data-All Vehicles:**

|       | N Leg |     |     | E Leg |     |    | S Leg |     |     | W Leg |     |    |
|-------|-------|-----|-----|-------|-----|----|-------|-----|-----|-------|-----|----|
|       | L     | Т   | R   | L     | Т   | R  | L     | Т   | R   | L     | Т   | R  |
| 00:00 | 3     | 7   | 6   | 10    | 21  | 0  | 2     | 11  | 13  | 10    | 18  | 2  |
| 01:00 | 1     | 2   | 4   | 8     | 14  | 2  | 2     | 3   | 16  | 3     | 14  | 3  |
| 02:00 | 1     | 3   | 1   | 3     | 11  | 2  | 3     | 4   | 5   | 1     | 1