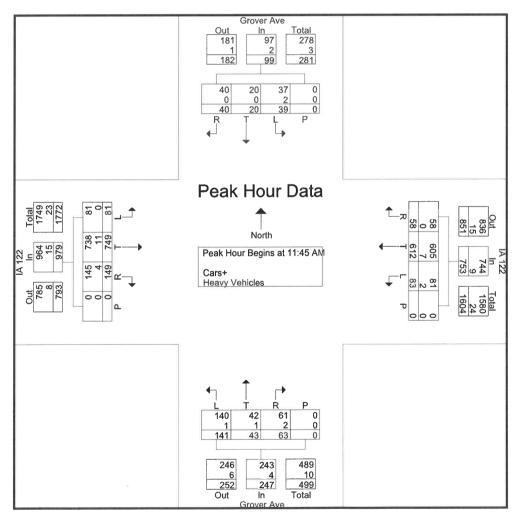

| 58     | 0    | 744        | 140  | 42   | 61      | 0    | 243        | 81   | 738  | 145    | 0    | 964        | 2048       |
| % Cars+          | 94.9     | 100    | 100      | 0      | 98.0       | 97.6   | 98.9    | 100    | 0    | 98.8       | 99.3 | 97.7 | 96.8    | 0    | 98.4       | 100  | 98.5 | 97.3   | 0    | 98.5       | 98.6       |
| Heavy Vehicles   | 2        | 0      | 0        | 0      | 2          | 2      | 7       | 0      | 0    | 9          | 1    | 1    | 2       | 0    | 4          | 0    | 11   | 4      | 0    | 15         | 30         |
| % Heavy Vehicles | 5.1      | 0      | 0        | 0      | 2.0        | 2.4    | 1.1     | 0      | 0    | 1.2        | 0.7  | 2.3  | 3.2     | 0    | 1.6        | 0    | 1.5  | 2.7    | 0    | 1.5        | 1.4        |



IA 122 & Grover Ave Mason City, IA 115.1000.01M Iowa DOT TEAP Study

|                  |          | G      | rover A<br>SB | Ve      |            |        |         | IA 122<br>WB | 2    |            |      | G    | rover /<br>NB | Ave  |            |      |      | IA 122<br>EB | 2    |            |            |
|------------------|----------|--------|---------------|---------|------------|--------|---------|--------------|------|------------|------|------|---------------|------|------------|------|------|--------------|------|------------|------------|
| Start Time       | L        | T      | R             | P       | App. Total | L      | Т       | R            | Р    | App. Total | L    | Т    | R             | Р    | App. Total | L    | Т    | R            | Р    | App. Total | Int.