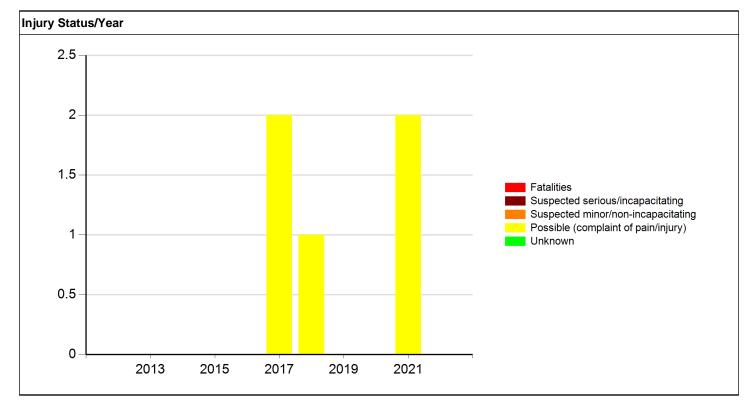

| 0                                         | 0       | 0     |
| 2020              | 0          | 0                                       | 0                                         | 0                                         | 0       | 0     |
| 2021              | 0          | 0                                       | 0                                         | 2                                         | 0       | 2     |
| 2022              | 0          | 0                                       | 0                                         | 0                                         | 0       | 0     |
| Total             | 0          | 0                                       | 0                                         | 5                                         | 0       | 5     |





#### Meeting the following criteria

Jurisdiction: Statewide Year: 2017, 2018, 2019, 2020, 2021 Map Selection: Yes Filter: Non Animal-related

#### Analyst Information

Sedars Drive and IA 122 in Mason City 2017-2021 Excluding Animal-Related Crashes

# Indianhead Drive, 2017-2021 Collision Diagram

#### 13 Crashes



## Intersection or Spot Benefit / Cost Safety Analysis

Iowa DOT Office of Traffic & Safety



## Iowa Department of Transportation

Turning Movement Traffic Count Summary Annualized Daily Traffic For All Vehicles



#### **Raw Data-All Vehicles:**

| [     | N Leg |   |   | E Leg |     |    | S Leg |   |     | W Leg |     |     |
|-------|-------|---|---|-------|-----|----|-------|---|-----|-------|-----|-----|
|       | L     | Т | R | L     | Т   | R  | L     | Т | R