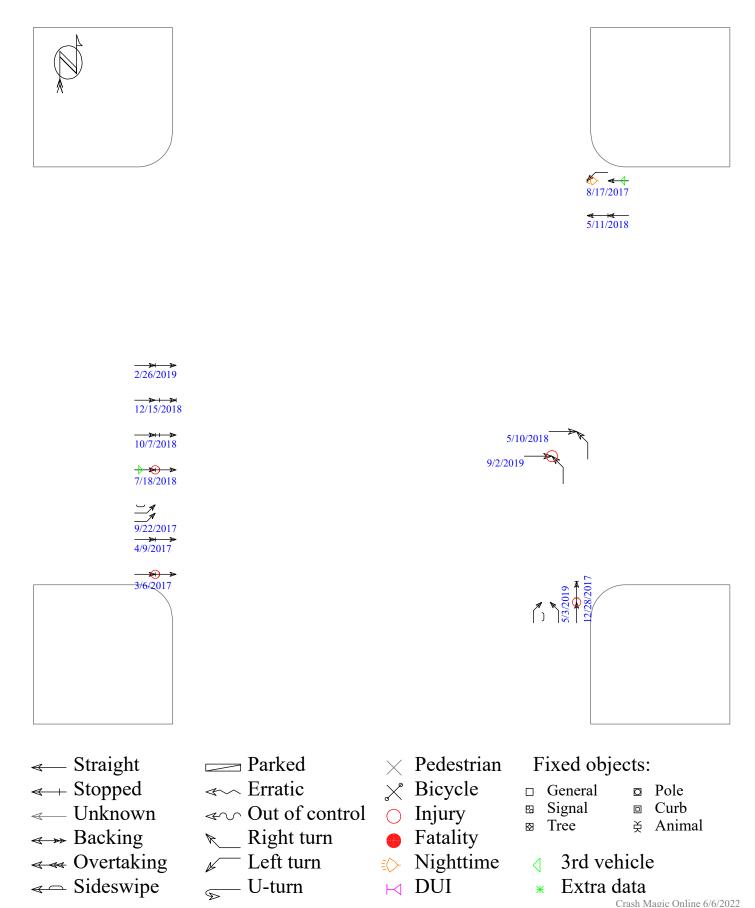

| 0                                         | 2                                         | 0       | 2     |
| 2022              | 0          | 0                                       | 0                                         | 0                                         | 0       | 0     |
| Total             | 0          | 0                                       | 0                                         | 5                                         | 0       | 5     |





#### Meeting the following criteria

Jurisdiction: Statewide Year: 2017, 2018, 2019, 2020, 2021 Map Selection: Yes Filter: Non Animal-related

#### Analyst Information

Sedars Drive and IA 122 in Mason City 2017-2021 Excluding Animal-Related Crashes

# Indianhead Drive, 2017-2021 Collision Diagram

#### 13 Crashes



## Intersection or Spot Benefit / Cost Safety Analysis

Iowa DOT Office of Traffic & Safety



## Iowa Department of Transportation

Turning Movement Traffic Count Summary Annualized Daily Traffic For All Vehicles



#### **Raw Data-All Vehicles:**

| [     | N Leg |   |   | E Leg |     |    | S Leg |   |     | W Leg |     |     |
|-------|-------|---|---|-------|-----|----|-------|---|-----|-------|-----|-----|
|       | L     | Т | R | L     | Т   | R  | L     | Т | R   | L     | Т   | R   |
| 00:00 | 1     | 0 | 0 | 0     | 29  | 1  | 8     | 0 | 2   | 1     | 26  | 3   |
| 01:00 | 1     | 0 | 0 | 2     | 21  | 0  | 3     | 0 | 0   | 1     | 19  | 1   |
| 02:00 | 0     | 0 | 0 | 0     | 15  | 0  | 3     | 0 | 0   | 0     | 17  | 3   |
| 03:00 | 0     | 0 | 0 | 1     | 19  | 0  | 1