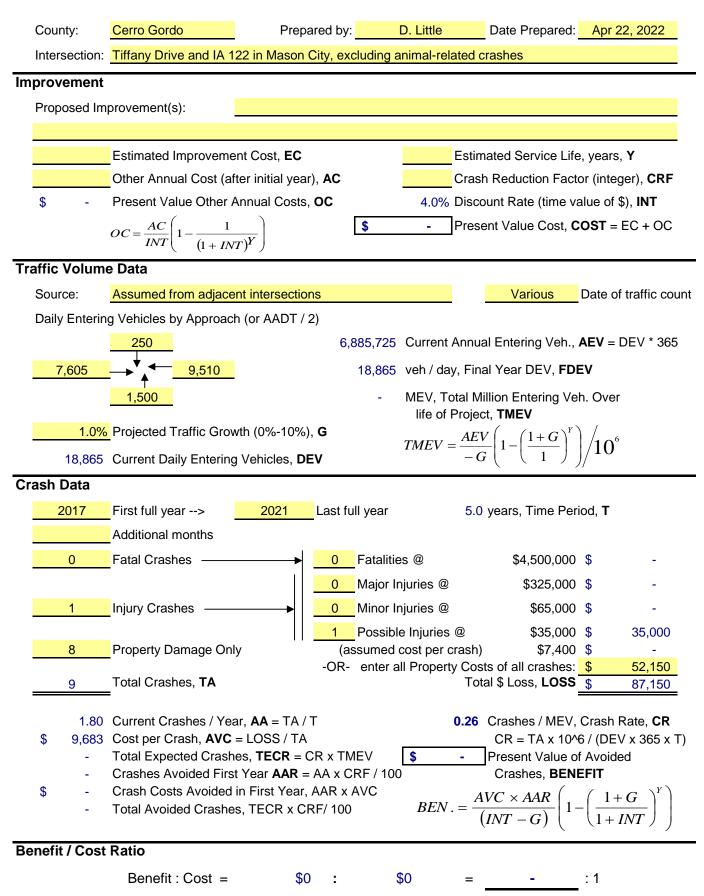

| 9                                         | 0       | 13    |





#### Meeting the following criteria

Jurisdiction: Statewide Year: 2017, 2018, 2019, 2020, 2021 Map Selection: Yes Filter: None

#### Analyst Information

Village Green/Roosevelt and IA 122

# Tiffany Drive, 2017-2021 Collision Diagram

9 Crashes







8/29/2019

9/3/2020



- ← Straight
- <--+ Stopped
- ← Unknown
- Backing
- Sideswipe

- Parked
- <--- Erratic
- $\triangleleft$  Out of control  $\bigcirc$
- Right turn
- Left turn
- 🗩 U-turn

- $\times$  Pedestrian
- $\times$  Bicycle
- Injury
- Fatality
- Nighttime
- ⊢ DUI

- Fixed objects:
- □ General ø Pole Signal Curb 23 ⊠ Tree
  - ý Animal
- 3rd vehicle 1
- Extra data ж

# Intersection or Spot Benefit / Cost Safety Analysis

Iowa DOT Office of Traffic & Safety



|                                  | Quick     | Analysis Tool<br>Report<br>-2021    |      |  |
|----------------------------------|-----------|-------------------------------------|------|--|
| Crash Severity                   | 9         | Injury Status Summary               | 1    |  |
| Fatal Crash                      | 0         | Fatalities                          |      |  |
| Suspected Serious Injury Crash   | 0         | Suspected serious/incapacitating    | 0    |  |
| Suspected Minor Injury Crash     | 0         | Suspected minor/non-incapacitating  | 0    |  |
| Possible/Unknown Injury Crash    | 1         | Possible (complaint of pain/injury) | 1    |  |
| Property Damage Only             | 8         | Unknown                             | 0    |  |
| Property/Vehicles/Oc