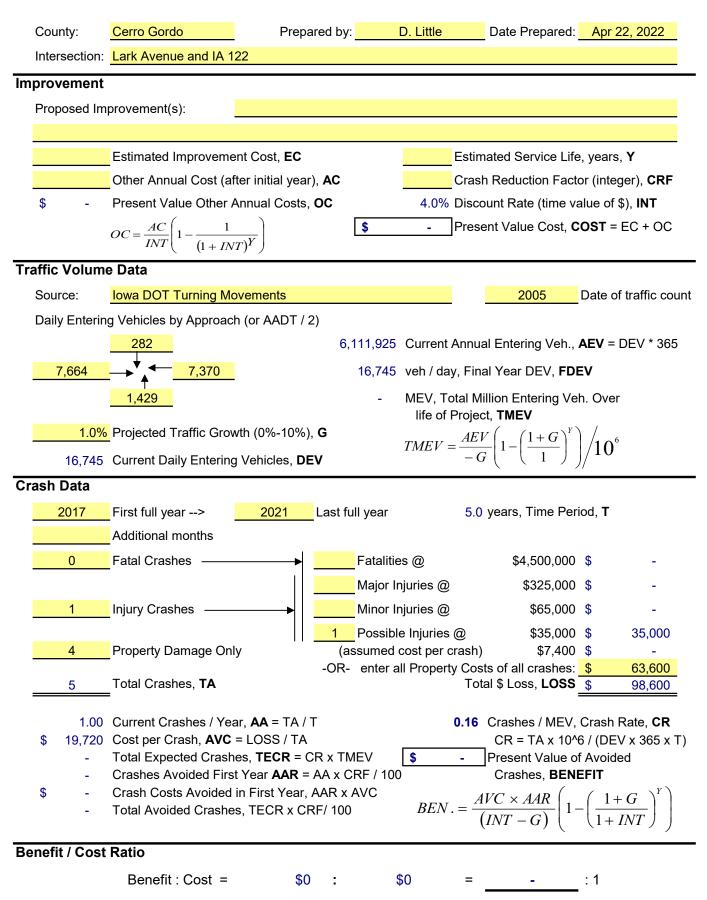

| 18                                        | 80                                        | 1       | 104   |





#### Meeting the following criteria

Jurisdiction: Statewide Year: 2017, 2018, 2019, 2020, 2021 Map Selection: Yes Filter: None

#### **Analyst Information**

IA 122 Corridor in Mason City From Lark Avenue to Winnebago/Cerro Gordo Way 2017-2021 Crash History Used Line selection tool applied to roadway centerline with 75-foot buffer. The buffer area was "tight" to reflect short functional areas on the sideroad approaches due to closely-spaced frontage road connections and sideroad accesses typical in the corridor.

# Lark Avenue and IA 122, 2017-2021 Collision Diagram

#### 5 Crashes



# Intersection or Spot Benefit / Cost Safety Analysis

Iowa DOT Office of Traffic & Safety



DAIE: 10-14-2010

#### IOWA DEPARIMENT OF TRANSPORIAIION VEHICULAR TURNING MOVEMENTS ANNUAL AVERAGE DAILY TRAFFIC - YEAR 2005 IN MASON CITY

#### STATION NO. 17 32 7381 0991







| ODOT                               | Quick