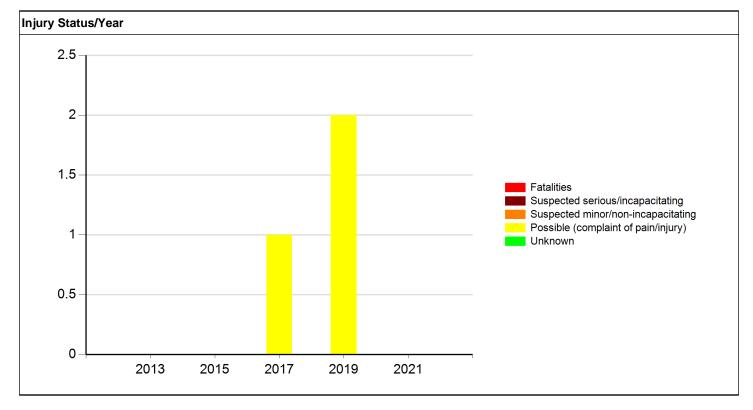

| 2                                         | 0       | 2     |
| 2020              | 0          | 0                                       | 0                                         | 0                                         | 0       | 0     |
| 2021              | 0          | 0                                       | 0                                         | 0                                         | 0       | 0     |
| 2022              | 0          | 0                                       | 0                                         | 0                                         | 0       | 0     |
| Total             | 0          | 0                                       | 0                                         | 3                                         | 0       | 3     |





### Meeting the following criteria

Jurisdiction: Statewide Year: 2017, 2018, 2019, 2020, 2021 Map Selection: Yes Filter: None

### Analyst Information

Winnebago Way/Cerro Gordo Way and IA 122 in Mason City 2017-2021 Crash History