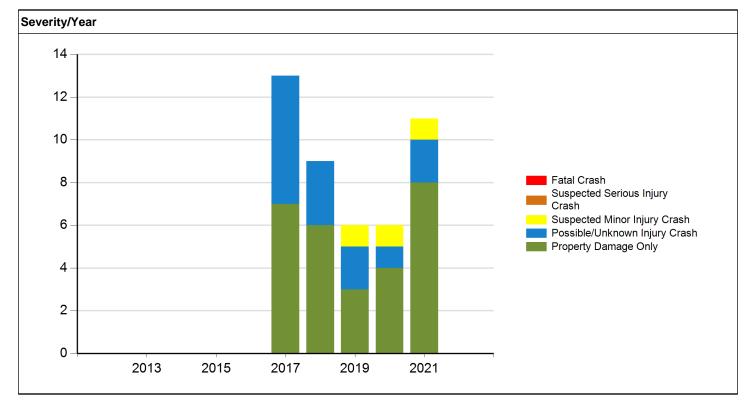

| 1                               | 2                                | 3                       | 6     |
| 2020          | 0           | 0                                 | 1                               | 1                                | 4                       | 6     |
| 2021          | 0           | 0                                 | 1                               | 2                                | 8                       | 11    |
| 2022          | 0           | 0                                 | 0                               | 0                                | 0                       | 0     |
| Total         | 0           | 0                                 | 3                               | 14                               | 28                      | 45    |





## Injury Status - Annual

| injury Status - Annuai |            |                                         |                                           |                                           |         |  |       |
|------------------------|------------|-----------------------------------------|-------------------------------------------|-------------------------------------------|---------|--|-------|
| Crash Year             | Fatalities | Suspected<br>serious/incapac<br>itating | Suspected<br>minor/non-<br>incapacitating | Possible<br>(complaint of<br>pain/injury) | Unknown |  | Total |
| 2012                   | 0          | 0                                       | 0                                         | 0                                         | 0       |  | 0     |
| 201