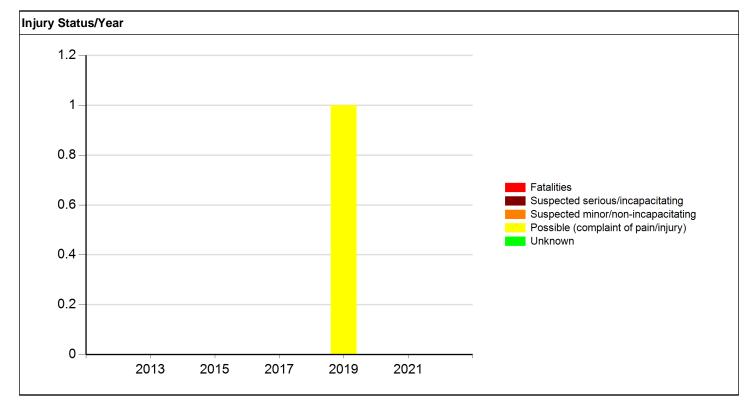

1                                         | 0       | 1     |
| 2020               | 0          | 0                                       | 0                                         | 0                                         | 0       | 0     |
| 2021               | 0          | 0                                       | 0                                         | 0                                         | 0       | 0     |
| 2022               | 0          | 0                                       | 0                                         | 0                                         | 0       | 0     |
| Total              | 0          | 0                                       | 0                                         | 1                                         | 0       | 1     |





#### Meeting the following criteria

Jurisdiction: Statewide Year: 2017, 2018, 2019, 2020, 2021 Map Selection: Yes Filter: Non Animal-related

#### Analyst Information

Tiffany Drive and IA 122 In Mason City 2017-2021 Excluding Animal-related Crashes

# WIllow Inn Access and IA 122, Collision Diagram

#### 5 Crashes



# Intersection or Spot Benefit / Cost Safety Analysis

Iowa DOT Office of Traffic & Safety



| Crash Severity                   | 5         | Injury Status Summary               | 3    |
|----------------------------------|-----------|-------------------------------------|------|
| Fatal Crash                      | 0         | Fatalities                          | 0    |
| Suspected Serious Injury Crash   | 0         | Suspected serious/incapacitating    | 0    |
| Sus