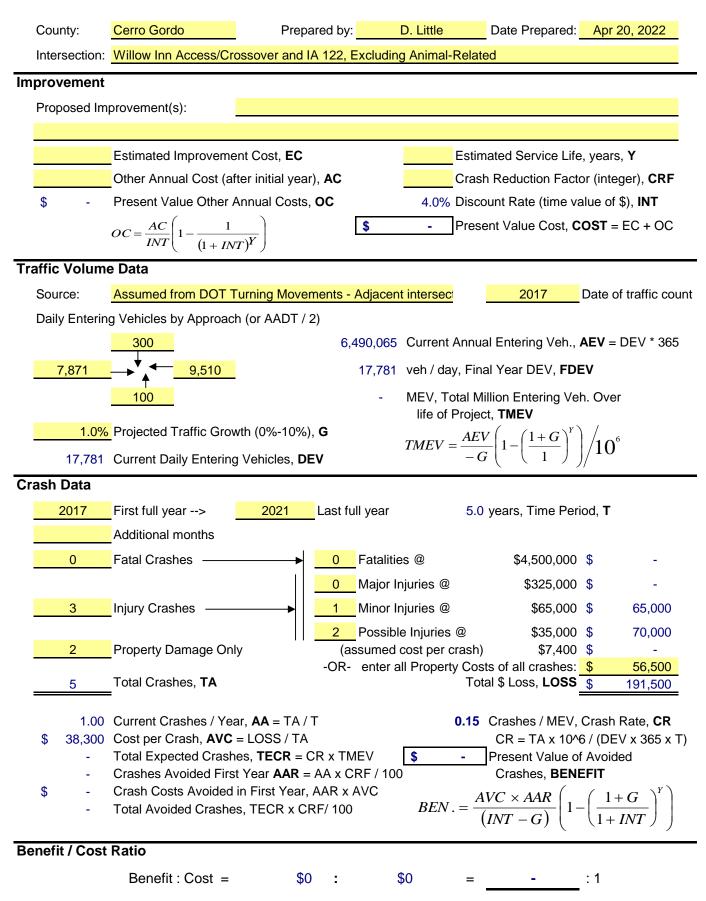

| 0     |
| 2022               | 0          | 0                                       | 0                                         | 0                                         | 0       | 0     |
| Total              | 0          | 0                                       | 0                                         | 1                                         | 0       | 1     |





#### Meeting the following criteria

Jurisdiction: Statewide Year: 2017, 2018, 2019, 2020, 2021 Map Selection: Yes Filter: Non Animal-related

#### Analyst Information

Tiffany Drive and IA 122 In Mason City 2017-2021 Excluding Animal-related Crashes

# WIllow Inn Access and IA 122, Collision Diagram

#### 5 Crashes



# Intersection or Spot Benefit / Cost Safety Analysis

Iowa DOT Office of Traffic & Safety



| Crash Severity                   | 5         | Injury Status Summary               | 3    |
|----------------------------------|-----------|-------------------------------------|------|
| Fatal Crash                      | 0         | Fatalities                          | 0    |
| Suspected Serious Injury Crash   | 0         | Suspected serious/incapacitating    | 0    |
| Suspected Minor Injury Crash     | 1         | Suspected minor/non-incapacitating  | 1    |
| Possible/Unknown Injury Crash    | 2         | Possible (complaint of pain/injury) | 2    |
| Property Damage Only             | 2         | Unknown                             | 0    |
| Property/Vehicles/Occupants      |           | Average Severity                    |      |
| Property Damage Total (dollars): | 56,500.00