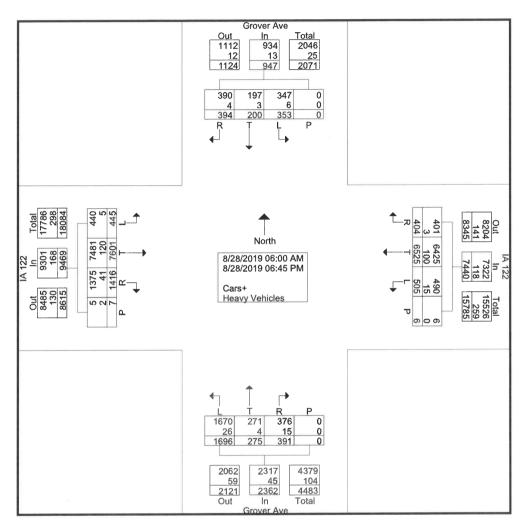

7       | 440  | 7481 | 1375  | 5    | 9301       | 19874      |
| % Cars+          | 98.3 | 98.5 | 99      | 0  | 98.6       | 97  | 98.5 | 99.3   | 100    | 98.4       | 98.5    | 98.5   | 96.2    | 0  | 98.1       | 98.9 | 98.4 | 97.1  | 71.4 | 98.2       | 98.3       |
| Heavy Vehicles   | 6    | 3    | 4       | 0  | 13         | 15  | 100  | 3      | 0      | 118        | 26      | 4      | 15      | 0  | 45         | 5    | 120  | 41    | 2    | 168        | 344        |
| % Heavy Vehicles | 1.7  | 1.5  | 1       | 0  | 1.4        | 3   | 1.5  | 0.7    | 0      | 1.6        | 1.5     | 1.5    | 3.8     | 0  | 1.9        | 1.1  | 1.6  | 2.9   | 28.6 | 1.8        | 1.7        |

# **Turning Movement Count Summary**

IA 122 & Grover Ave Mason City, IA 115.1000.01M Iowa DOT TEAP Study



# **Turning Movement Count Summary**

IA 122 & Grover Ave Mason City, IA 115.1000.01M Iowa DOT TEAP Study

|                  |          | G      | rover A<br>SB | lve     |            |        |         | IA 122<br>WB | 2    |            |      | G    | rover /<br>NB | Ave  |            |      |      | IA 12<br>EB | 2    |            |            |
|------------------|----------|--------|---------------|---------|------------|--------|---------|--------------|------|------------|------|------|---------------|------|------------|------|------|-------------|------|------------|------------|
| Start Time       | L        | Т      | R             | P       | App. Total | L      | Т       | R            | Р    | App. Total | L    | Т    | R             | Р    | App. Total | L    | Т    | R