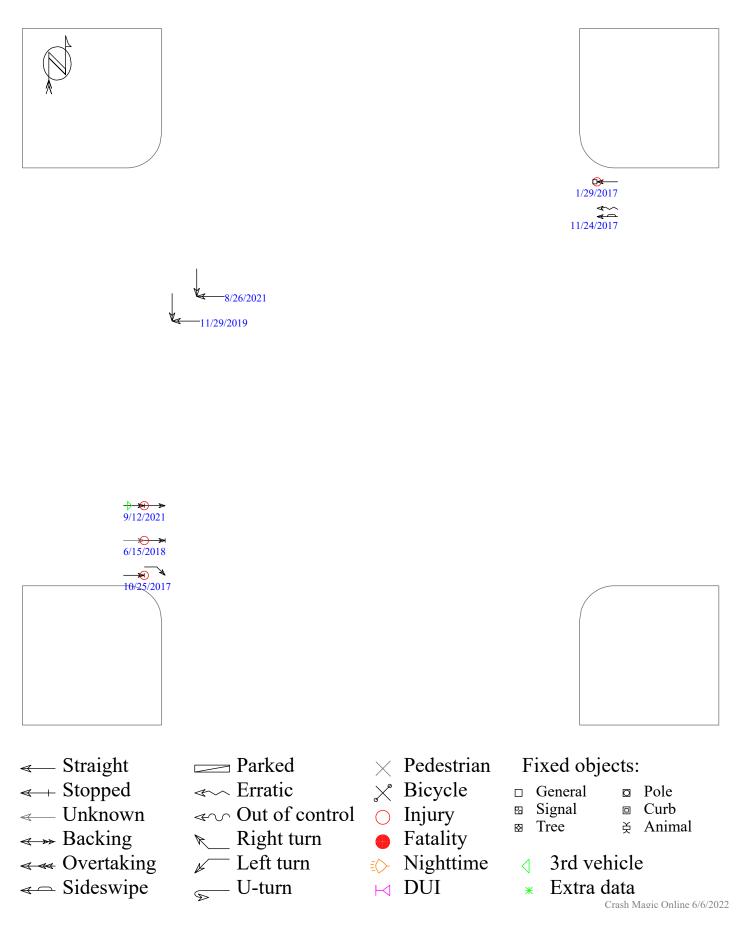

| 0                                         | 0                                         | 0       | 0     |
| 2022              | 0          | 0                                       | 0                                         | 0                                         | 0       | 0     |
| Total             | 0          | 0                                       | 0                                         | 0                                         | 0       | 0     |





#### Meeting the following criteria

Jurisdiction: Statewide Year: 2017, 2018, 2019, 2020, 2021 Map Selection: Yes Filter: Non Animal-related

#### Analyst Information

Senco Equip. Access, 2017-2021 Excluding Animal-related

# Sedars Drive, 2017-2021 Collision Diagram

#### 7 Crashes



# Intersection or Spot Benefit / Cost Safety Analysis

Iowa DOT Office of Traffic & Safety



|                                  | Quick      | Analysis Tool<br>Report<br>-2021    |      |
|----------------------------------|------------|-------------------------------------|------|
| Crash Severity                   | 7          | Injury Status Summary               | 5    |
| Fatal Crash                      | 0          | Fatalities                          | 0    |
| Suspected Serious Injury Crash   | 0          | Suspected serious/incapacitating    | 0    |
| Suspected Minor Injury Crash     | 0          | Suspected minor/non-incapacitating  | 0    |
| Possible/Unknown Injury Crash    | 4          | Possible (complaint of pain/injury) | 5    |
| Property Damage Only             | 3