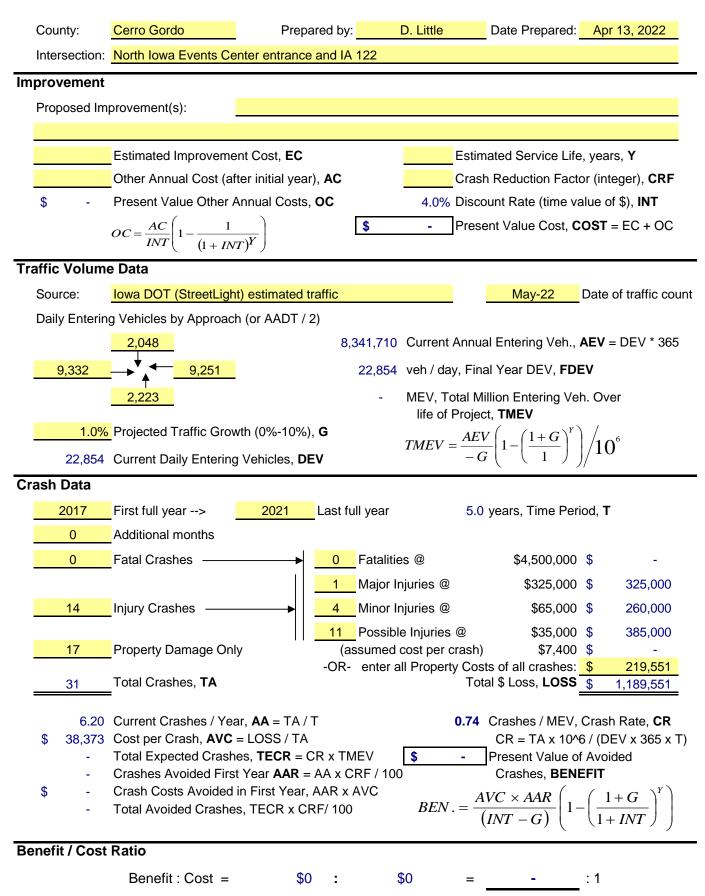

| 0       | 6     |
| 2022              | 0          | 0                                       | 0                                         | 0                                         | 0       | 0     |
| Total             | 1          | 0                                       | 2                                         | 13                                        | 1       | 17    |





#### Meeting the following criteria

Jurisdiction: Statewide Year: 2017, 2018, 2019, 2020, 2021 Map Selection: Yes Filter: None

#### Analyst Information

IA 122 and Eisenhower Avenue, including functional areas, 2021-2017

# N. Iowa Events Center Access, 2017-2021 Collision Diagram

#### 31 Crashes

Clear



## Intersection or Spot Benefit / Cost Safety Analysis

Iowa DOT Office of Traffic & Safety



|           |         |      | NI Iowa | Events Center | Access |      |         |           |
|-----------|---------|------|---------|---------------|--------|------|---------|-----------|
|           |         |      |         | Frontage Rd   |        |      |         |           |
|           |         |      | Right   | Through       | Left   |      |         |           |
|           |         |      | 1623    | 248           | 177    |      |         |           |
|           | Left    | 1548 |         |               |        | 240  | Right   |           |
| 4th St SW | Through | 7045 |         |               |        | 8061 | Through | 4th St SW |
|           | Right   | 739  |         |               |        | 950  | Left    |           |
|           |         |      | 376