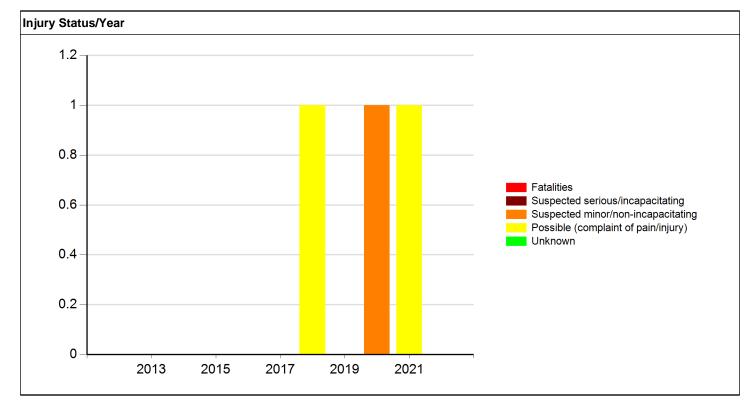

0                                         | 0       | 0     |
| 2020               | 0          | 0                                       | 1                                         | 0                                         | 0       | 1     |
| 2021               | 0          | 0                                       | 0                                         | 1                                         | 0       | 1     |
| 2022               | 0          | 0                                       | 0                                         | 0                                         | 0       | 0     |
| Total              | 0          | 0                                       | 1                                         | 2                                         | 0       | 3     |





#### Meeting the following criteria

Jurisdiction: Statewide Year: 2017, 2018, 2019, 2020, 2021 Map Selection: Yes Filter: Non Animal-related

#### Analyst Information

WIllow Inn Access and IA 122 in Mason City 2017-2021 Excluding Animal-related crashes

# Taft Drive, 2017-2021 Collision Diagram

#### 45 Crashes

Clear



# Intersection or Spot Benefit / Cost Safety Analysis

Iowa DOT Office of Traffic & Safety



Benefit : Cost =

\$0

**\$0** 

1

: 1

# Iowa Department of Transportation

Turning Movement Traffic Count Summary Annualized Daily Traffic For All Vehicles



#### **Raw Data-All Vehicles:**

|       | N Leg |     |    |     | E Leg |    |     | S Leg |    |     | W Leg |    |  |
|-------|-------|-----|----|-----|-------|----|-----|-------|----|-----|-------|----|--|
|