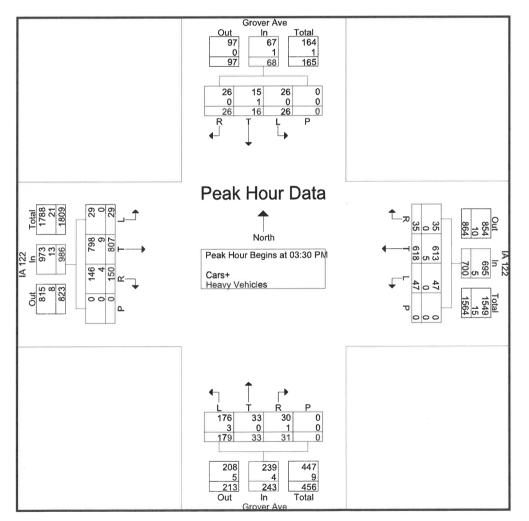

9   | 798  | 146          | 0    | 973        | 1974       |
| % Cars+          | 100      | 93.8   | 100           | 0       | 98.5       | 100    | 99.2    | 100          | 0    | 99.3       | 98.3 | 100  | 96.8          | 0    | 98.4       | 100  | 98.9 | 97.3         | 0    | 98.7       | 98.8       |
| Heavy Vehicles   | 0        | 1      | 0             | 0       | 1          | 0      | 5       | 0            | 0    | 5          | 3    | 0    | 1             | 0    | 4          | 0    | 9    | 4            | 0    | 13         | 23         |
| % Heavy Vehicles | 0        | 6.3    | 0             | 0       | 1.5        | 0      | 0.8     | 0            | 0    | 0.7        | 1.7  | 0    | 3.2           | 0    | 1.6        | 0    | 1.1  | 2.7          | 0    | 1.3        | 1.2        |



| COMA                             | Iowa Crash A<br>Quick<br>2017 | Report                              |          |
|----------------------------------|-------------------------------|-------------------------------------|----------|
| Crash Severity                   | 40                            | Injury Status Summary               | 10       |
| Fatal Crash                      | 0                             | Fatalities                          | 0        |
| Suspected Serious Injury Crash   | 0                             | Suspected serious/incapacitating    | 0        |
| Suspected Minor Injury Crash     | 1                             | Suspected minor/non-incapacitating  | 1        |
| Possible/Unknown Injury Crash    | 4                             | Possible (complaint o