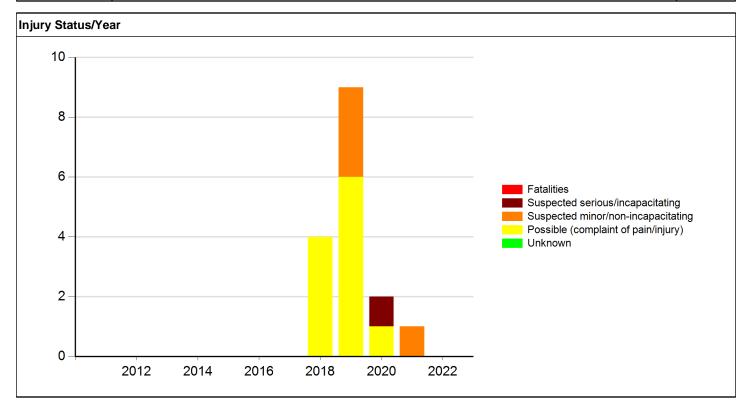

| 6                                         | 0       | 9     |
| 2020              | 0          | 1                                       | 0                                         | 1                                         | 0       | 2     |
| 2021              | 0          | 0                                       | 1                                         | 0                                         | 0       | 1     |
| 2022              | 0          | 0                                       | 0                                         | 0                                         | 0       | 0     |
| Total             | 0          | 1                                       | 4                                         | 11                                        | 0       | 16    |





#### Meeting the following criteria

Jurisdiction: Statewide Year: 2017, 2018, 2019, 2020, 2021 Map Selection: Yes Filter: None

Analyst Information

# Village Green Dr/Roosevelt Ave and IA 122 2017-2021 Collision Diagram

32 Crashes

Clear





|            |                                               |             | INV                 | ESTIGA                       |                 |                              |                                       |                    |                 | TOF                  |                 |                |                   |                    |               |                   | Low                        | Enfor            | come      | Sh<br>ant Ca     | _                          | 2 of                |                       |
|--