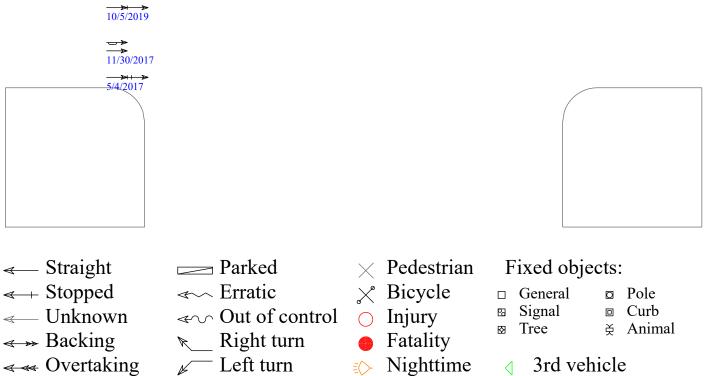

| 0                                         | 3                                         | 0       | 3     |
| 2022              | 0          | 0                                       | 0                                         | 0                                         | 0       | 0     |
| Total             | 0          | 0                                       | 1                                         | 9                                         | 0       | 10    |





### Meeting the following criteria

Jurisdiction: Statewide Year: 2017, 2018, 2019, 2020, 2021 Map Selection: Yes Filter: None

### Analyst Information

Grover Avenue and IA 122 in Mason City 2017-2021 Crash History

# Ashley Furniture RIght-In/Right-Out Collision Diagram

5 Crashes



Clear



- ≪ Sideswipe
- 🗩 U-turn
- H DUI
- 3rd vehicle Extra data ж

Crash Magic Online 6/9/2022

Crash Magic Online

# Winnebago/Cerro Gordo Way and IA 122, 2017-2021 Collision Diagram



# Intersection or Spot Benefit / Cost Safety Analysis

Iowa DOT Office of Traffic & Safety



# Iowa Department of Transportation

## Turning Movement Traffic Count Summary

Annualized Daily Traffic For All Vehicles



### **Raw Data-All Vehicles:**

|       | 1  | N Leg | eg E Leg |    |     |    |    | S Leg |    | W Leg |     |    |
|-------|----|-------|----------|----|-----|----|----|-------|----|-------|-----|----|
|       | L  | T     | R        | L  | T   | R  | L  | T     | R  | L     | T   | R  |
| 07:00 | 6  | 17    | 87       | 15 | 355 | 2  | 28 | 8     | 11 | 48    | 523 | 36 |
| 08:00 | 4  | 14