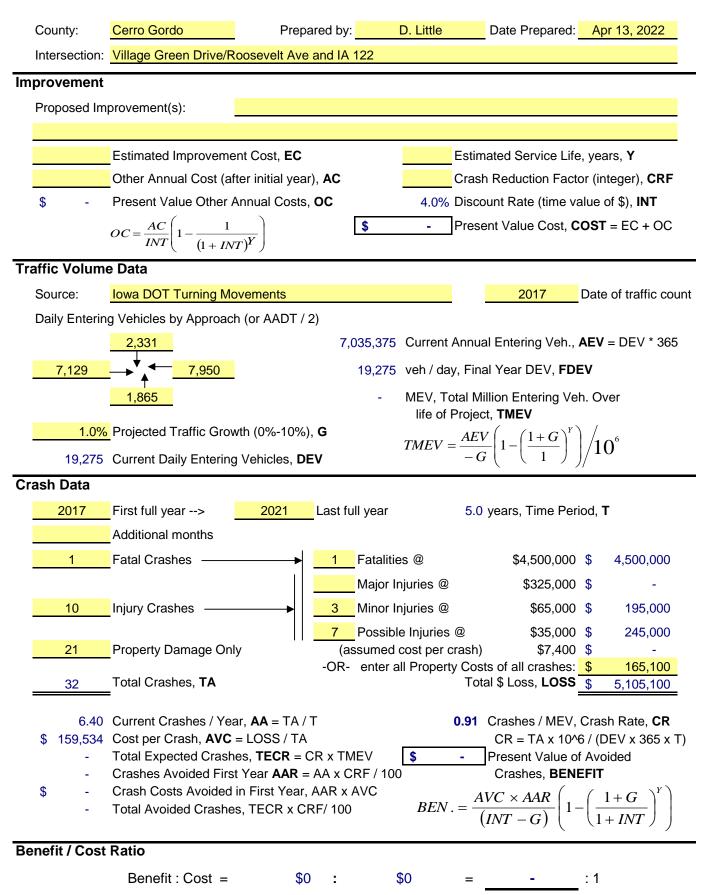

|                                                                                             |                    | -                   |                       |
|                              | Name Phone Number           |              |               |              |          |          |                       |             |             | DOB:         |                        | 6.11    |              | 14                   | - 3          |                     |                | 36           |                                                                                             | 1.22               |                     |                       |

Transported to:

Transported by:



à

## Intersection or Spot Benefit / Cost Safety Analysis

Iowa DOT Office of Traffic & Safety



## Iowa Department of Transportation

Turning Movement Traffic Count Summary Annualized Daily Traffic For All Vehicles



#### **Raw Data-All Vehicles:**

|       |     | N Leg |     |     | E Leg |     |    | S Leg |    | W Leg |     |    |  |
|-------|-----|-------|-----|-----|-------|-----|----|-------|----|-------|-----|----|--|
|       | LTR |       | R   | L T |       | R   | L  | Т     | R  | L     | Т   | R  |  |
| 00:00 | 0   | 0     | 1   | 0   | 31    | 0   | 0  | 1     | 1  | 0     | 33  | 0  |  |
| 01:00 | 1   | 0     | 1   | 1   | 26    | 1   | 1  | 0     | 0  | 0     | 32  | 0  |  |
| 02:00 | 0   | 0     | 1   | 1   | 16    | 0   | 1  | 1     | 1  | 0     | 22  | 0  |  |
| 03:00 | 0   | 0     | 0   | 0   | 20    | 1   | 0  | 0     | 0  | 0     | 17  | 0  |  |
| 04:00 | 2