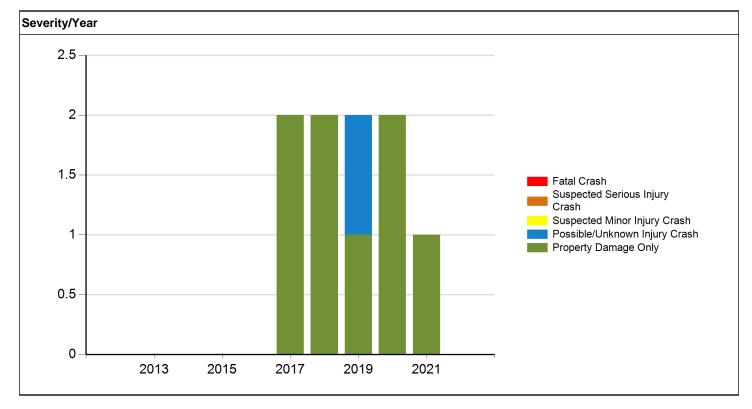

| 0                               | 1                                | 1                       | 2     |
| 2020       | 0           | 0                                 | 0                               | 0                                | 2                       | 2     |
| 2021       | 0           | 0                                 | 0                               | 0                                | 1                       | 1     |
| 2022       | 0           | 0                                 | 0                               | 0                                | 0                       | 0     |
| Total      | 0           | 0                                 | 0                               | 1                                | 8                       | 9     |





## Injury Status - Annual

| Injury Status - Al | inuai      |                                         |                                           |                                           |         | _     |
|--------------------|------------|-----------------------------------------|-------------------------------------------|-------------------------------------------|---------|-------|
| Crash Year         | Fatalities | Suspected<br>serious/incapac<br>itating | Suspected<br>minor/non-<br>incapacitating | Possible<br>(complaint of<br>pain/injury) | Unknown | Total |
| 2012               | 0          | 0                                       | 0                                         | 0                                         | 0       | 0     |
| 2013               | 0