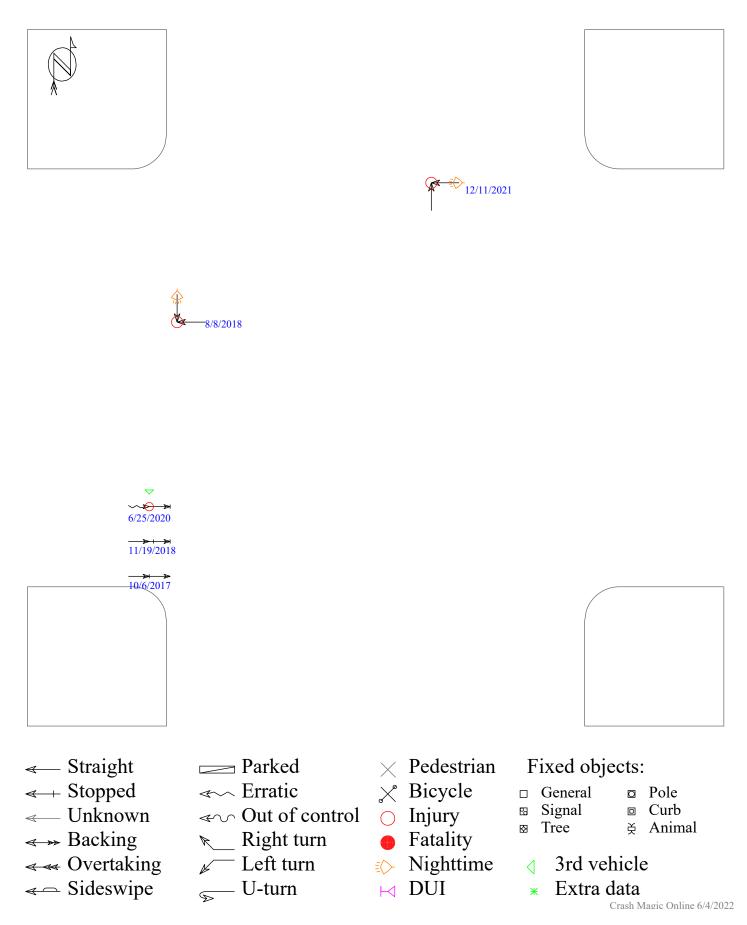

| 0                                         | 0                                         | 0       | 0     |
| 2022               | 0          | 0                                       | 0                                         | 0                                         | 0       | 0     |
| Total              | 0          | 0                                       | 0                                         | 1                                         | 0       | 1     |





#### Meeting the following criteria

Jurisdiction: Statewide Year: 2017, 2018, 2019, 2020, 2021 Map Selection: Yes Filter: Non Animal-related

#### Analyst Information

Tiffany Drive and IA 122 In Mason City 2017-2021 Excluding Animal-related Crashes

# WIllow Inn Access and IA 122, Collision Diagram

#### 5 Crashes



# Intersection or Spot Benefit / Cost Safety Analysis

Iowa DOT Office of Traffic & Safety



| Crash Severity                   | 5         | Injury Status Summary               | 3    |
|----------------------------------|-----------|-------------------------------------|------|
| Fatal Crash                      | 0         | Fatalities                          | 0    |
| Suspected Serious Injury Crash   | 0         | Suspected serious/incapacitating    | 0    |
| Suspected Minor Injury Crash     | 1         | Suspected minor/non-incapacitating  | 1    |
| Possible/Unknown Injury Crash    | 2         | Possible (complaint of pain/injury) | 2    |
| Property Damage Only             | 2         | Unknown                             | 0    |
| Property/Vehicles/Occupants      |