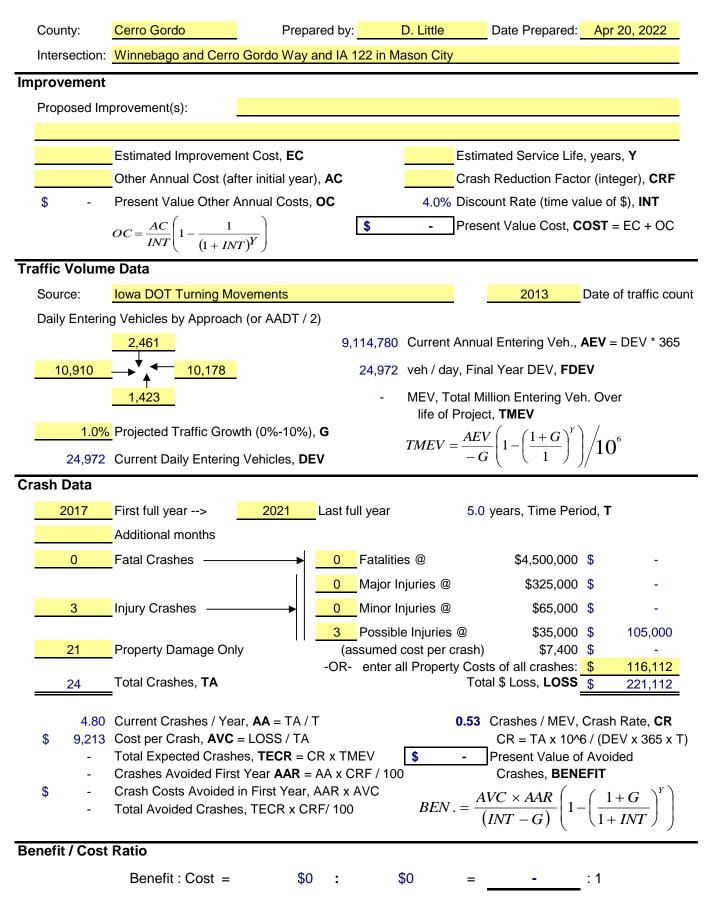

| 0       | 0     |
| Total             | 0          | 0                                       | 1                                         | 9                                         | 0       | 10    |





### Meeting the following criteria

Jurisdiction: Statewide Year: 2017, 2018, 2019, 2020, 2021 Map Selection: Yes Filter: None

### Analyst Information

Grover Avenue and IA 122 in Mason City 2017-2021 Crash History

# Ashley Furniture RIght-In/Right-Out Collision Diagram

5 Crashes



Clear



- ≪ Sideswipe
- 🗩 U-turn
- H DUI
- 3rd vehicle Extra data ж

Crash Magic Online 6/9/2022

Crash Magic Online

# Winnebago/Cerro Gordo Way and IA 122, 2017-2021 Collision Diagram



# Intersection or Spot Benefit / Cost Safety Analysis

Iowa DOT Office of Traffic & Safety



# Iowa Department of Transportation

## Turning Movement Traffic Count Summary

Annualized Daily Traffic For All Vehicles



### **Raw Data-All Vehicles:**

|       | 1  | N Leg | eg E Leg |    |     |    |    | S Leg |    | W Leg |     |    |
|-------|----|-------|----------|----|-----|----|----|-------|----|-------|-----|----|
|       | L  | T     | R        | L  | T   | R  | L  | T     | R  | L     | T   | R  |
| 07:00 | 6  | 17    | 87       | 15 | 355 | 2  | 28 | 8     | 11 | 48    | 523 | 36 |
| 08:00 | 4  | 14    | 126      | 16 | 490 | 6  | 31 | 6     | 16 | 44    | 495 | 26 |
| 11:00 | 13 | 16    | 154      | 29 | 796 | 13 | 76 | 12    | 35 | 86    | 740 | 50 |
| 12:00 | 8  | 29    | 150      | 63 | 969 | 4  | 74 | 24    | 53 | 102   | 871 | 62 |
| 15:00 | 6  | 33    | 166