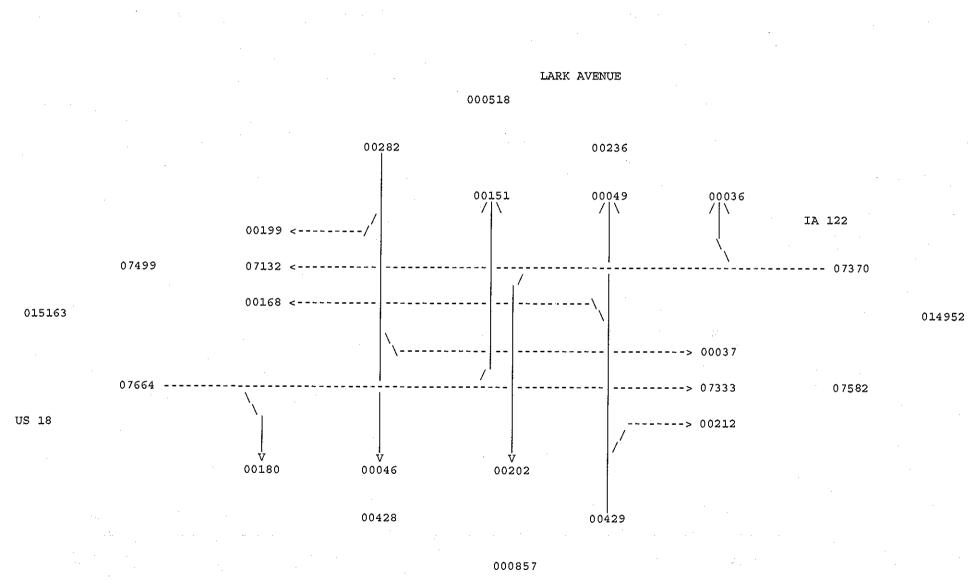

r: 2017, 2018, 2019, 2020, 2021 Map Selection: Yes Filter: None

#### **Analyst Information**

IA 122 Corridor in Mason City From Lark Avenue to Winnebago/Cerro Gordo Way 2017-2021 Crash History Used Line selection tool applied to roadway centerline with 75-foot buffer. The buffer area was "tight" to reflect short functional areas on the sideroad approaches due to closely-spaced frontage road connections and sideroad accesses typical in the corridor.

# Lark Avenue and IA 122, 2017-2021 Collision Diagram

#### 5 Crashes



# Intersection or Spot Benefit / Cost Safety Analysis

Iowa DOT Office of Traffic & Safety



DAIE: 10-14-2010

#### IOWA DEPARIMENT OF TRANSPORIAIION VEHICULAR TURNING MOVEMENTS ANNUAL AVERAGE DAILY TRAFFIC - YEAR 2005 IN MASON CITY

#### STATION NO. 17 32 7381 0991







| ODOT                               | Quick