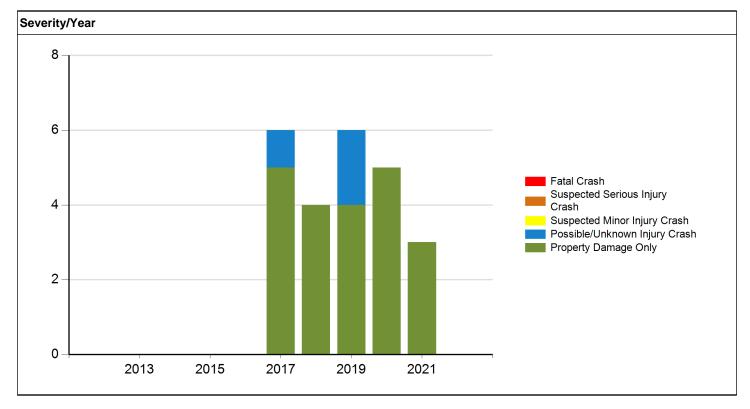

| 2                                | 4                       | 6     |
| 2020              | 0           | 0                                 | 0                               | 0                                | 5                       | 5     |
| 2021              | 0           | 0                                 | 0                               | 0                                | 3                       | 3     |
| 2022              | 0           | 0                                 | 0                               | 0                                | 0                       | 0     |
| Total             | 0           | 0                                 | 0                               | 3                                | 21                      | 24    |





## Injury Status - Annual

| Injury Status - A | nnuai      |                                         |                                           |                                           |         |       |
|-------------------|------------|-----------------------------------------|-------------------------------------------|-------------------------------------------|---------|-------|
| Crash Year        | Fatalities | Suspected<br>serious/incapac<br>itating | Suspected<br>minor/non-<br>incapacitating | Possible<br>(complaint of<br>pain/injury) | Unknown | Total |
| 2012              | 0          | 0                                       | 0                                         | 0                                         | 0       | 0     |
| 2013              | 0          | 0