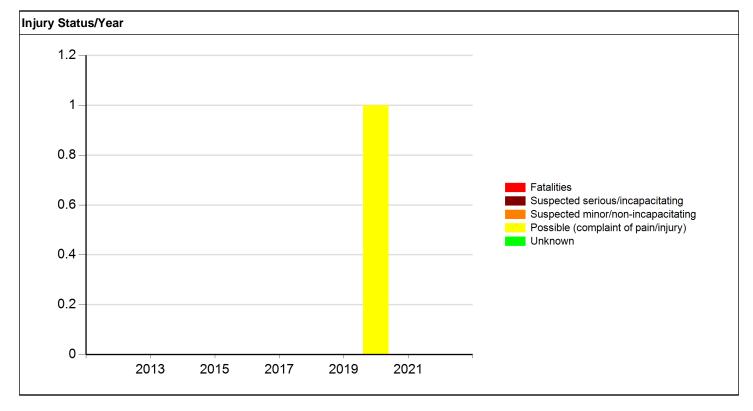

0                                         | 0       | 0     |
| 2020               | 0          | 0                                       | 0                                         | 1                                         | 0       | 1     |
| 2021               | 0          | 0                                       | 0                                         | 0                                         | 0       | 0     |
| 2022               | 0          | 0                                       | 0                                         | 0                                         | 0       | 0     |
| Total              | 0          | 0                                       | 0                                         | 1                                         | 0       | 1     |





#### Meeting the following criteria

Jurisdiction: Statewide Year: 2017, 2018, 2019, 2020, 2021 Map Selection: Yes Filter: Non Animal-related

#### Analyst Information

Lark Avenue and IA 122 in Mason City 2017-2021 Excluding animal-related crashes

# Senco Equip. Access, 2017-2021 Collision Diagram

#### 1 Crashes







- ← Straight
- ←+ Stopped
- <--- Unknown
- *«→* Backing
- « « Overtaking
- $\leftarrow$  Sideswipe
- Parked
- <--- Erratic
- $\ll 0$  Out of control
- ▶ Right turn
- ⊮ Left turn
- 🗩 U-turn

- imes Pedestrian
- × Bicycle
- O Injury
- Fatality
- Nighttime
- H DUI

- Fixed objects:
- □ General☑ Signal

⊠ Tree

- PoleCurb
- 关 Animal
- 3rd vehicle
  Extra data
  - Crash Magic Online 6/6/2022

# Intersection or Spot Benefit / Cost Safety Analysis

Iowa DOT Office of Traffic