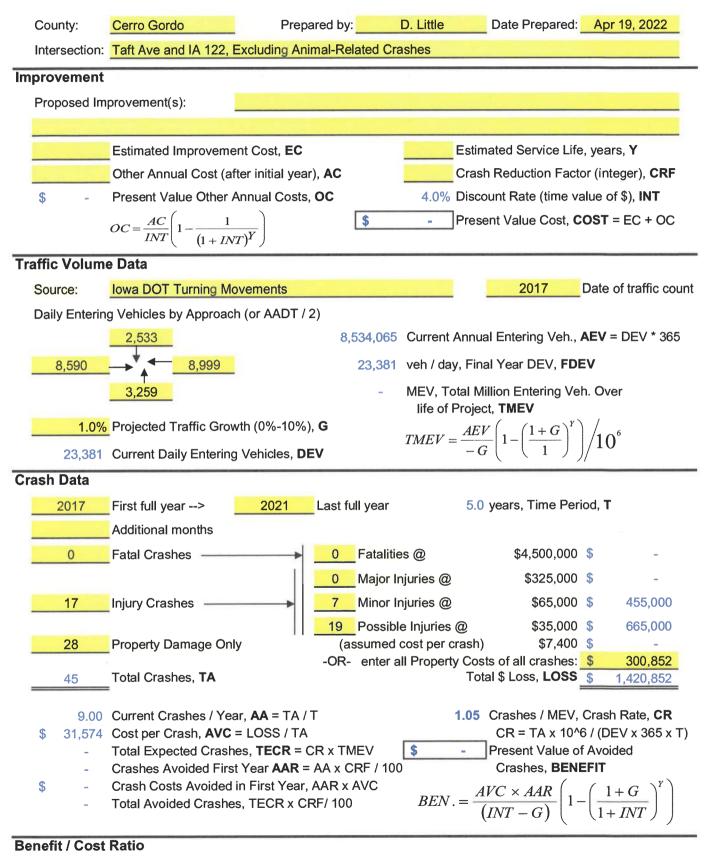

| 1     |
| 2022               | 0          | 0                                       | 0                                         | 0                                         | 0       | 0     |
| Total              | 0          | 0                                       | 1                                         | 2                                         | 0       | 3     |





#### Meeting the following criteria

Jurisdiction: Statewide Year: 2017, 2018, 2019, 2020, 2021 Map Selection: Yes Filter: Non Animal-related

#### Analyst Information

WIllow Inn Access and IA 122 in Mason City 2017-2021 Excluding Animal-related crashes

# Taft Drive, 2017-2021 Collision Diagram

#### 45 Crashes

Clear



# Intersection or Spot Benefit / Cost Safety Analysis

Iowa DOT Office of Traffic & Safety



Benefit : Cost =

\$0

**\$0** 

1

: 1

# Iowa Department of Transportation

Turning Movement Traffic Count Summary Annualized Daily Traffic For All Vehicles



#### **Raw Data-All Vehicles:**

|       | N Leg |     |    |     | E Leg |    |     | S Leg |    |     | W Leg |    |  |
|-------|-------|-----|----|-----|-------|----|-----|-------|----|-----|-------|----|--|
|       | L     | Т   | R  | L   | Т     | R  | L   | Т     | R  | L   | Т     | R  |  |
| 00:00 | 3     | 8   | 6  | 8   | 44    | 5  | 5   | 15    | 6  | 6   | 48    | 6  |  |
| 01:00 | 0     | 4   | 0  | 1   | 26    | 0  | 3   | 6     | 4  | 2   | 29    | 2  |  |
| 02:00 | 0     | 4   | 1  | 4   | 13    | 0  | 5   | 6     | 1  | 2   | 19    | 1  |  |
| 03:00 | -     | 3   | 0  | 1   | 22    | 0  | 1   | 3     | 1  | 0