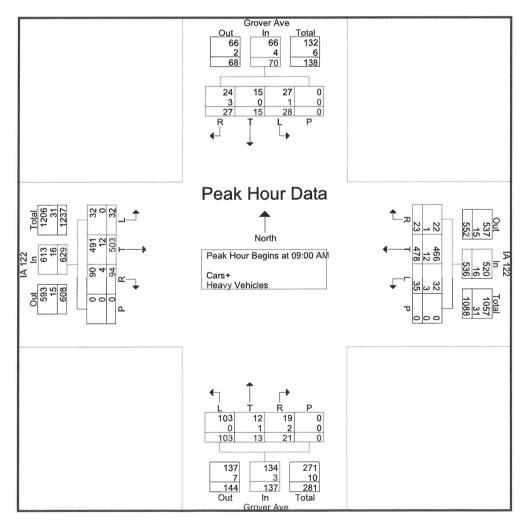

| 32   | 491  | 90          | 0    | 613        | 1333       |
| % Cars+          | 96.4     | 100    | 88.9          | 0       | 94.3       | 91.4   | 97.5    | 95.7         | 0    | 97.0       | 100  | 92.3 | 90.5          | 0    | 97.8       | 100  | 97.6 | 95.7        | 0    | 97.5       | 97.2       |
| Heavy Vehicles   | 1        | 0      | 3             | 0       | 4          | 3      | 12      | 1            | 0    | 16         | 0    | 1    | 2             | 0    | 3          | 0    | 12   | 4           | 0    | 16         | 39         |
| % Heavy Vehicles | 3.6      | 0      | 11.1          | 0       | 5.7        | 8.6    | 2.5     | 4.3          | 0    | 3.0        | 0    | 7.7  | 9.5           | 0    | 2.2        | 0    | 2.4  | 4.3         | 0    | 2.5        | 2.8        |



# **Turning Movement Count Summary**

IA 122 & Grover Ave Mason City, IA 115.1000.01M Iowa DOT TEAP Study

|                  |          | G      | rover A  | Ave    |            |        |         | IA 122 | 2    |            |      | G    | rover / | Ave  |            |      |      | IA 122 | 2    |            |            |
|------------------|----------|--------|----------|--------|------------|--------|---------|--------|------|------------|------|------|---------|------|------------|------|------|--------|------|------------|------------|
|                  |          |        | SB       |        |            |        |         | WB     |      |            |      |      | NB      |      |            |      |      | EB     |      |            |            |
| Start Time       | L