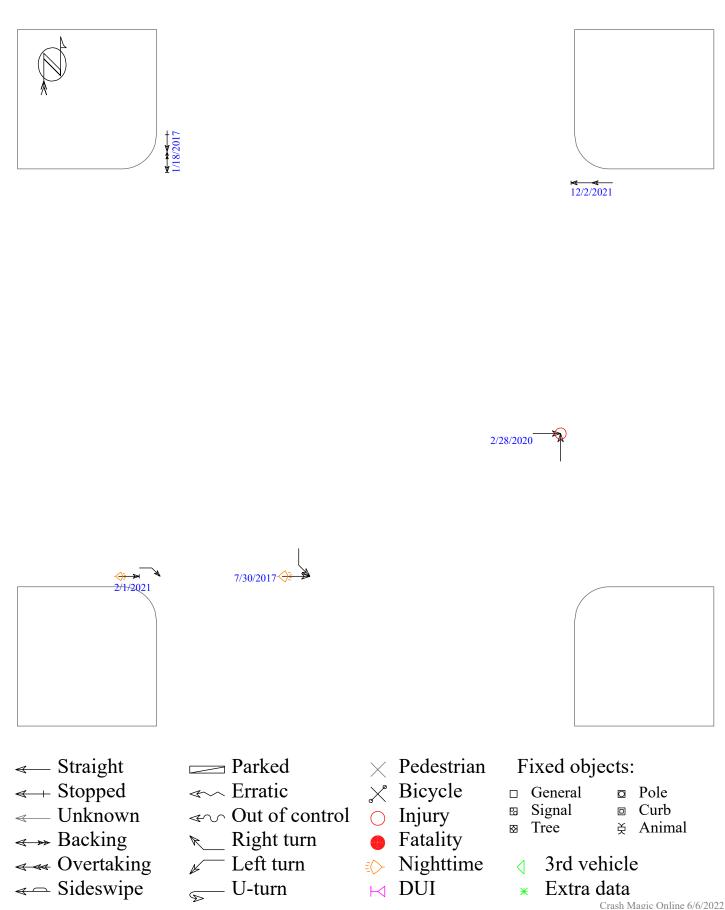

| 0       | 0     |
| Total             | 2          | 3                                       | 18                                        | 80                                        | 1       | 104   |





#### Meeting the following criteria

Jurisdiction: Statewide Year: 2017, 2018, 2019, 2020, 2021 Map Selection: Yes Filter: None

#### **Analyst Information**

IA 122 Corridor in Mason City From Lark Avenue to Winnebago/Cerro Gordo Way 2017-2021 Crash History Used Line selection tool applied to roadway centerline with 75-foot buffer. The buffer area was "tight" to reflect short functional areas on the sideroad approaches due to closely-spaced frontage road connections and sideroad accesses typical in the corridor.

# Lark Avenue and IA 122, 2017-2021 Collision Diagram

#### 5 Crashes



# Intersection or Spot Benefit / Cost Safety Analysis

Iowa DOT Office of Traffic & Safety



DAIE: 10-14-2010

#### IOWA DEPARIMENT OF TRANSPORIAIION VEHICULAR TURNING MOVEMENTS ANNUAL AVERAGE DAILY TRAFFIC - YEAR 2005 IN MASON CITY

#### STATION NO. 17 32 7381 0991







| ODOT                               | Quick