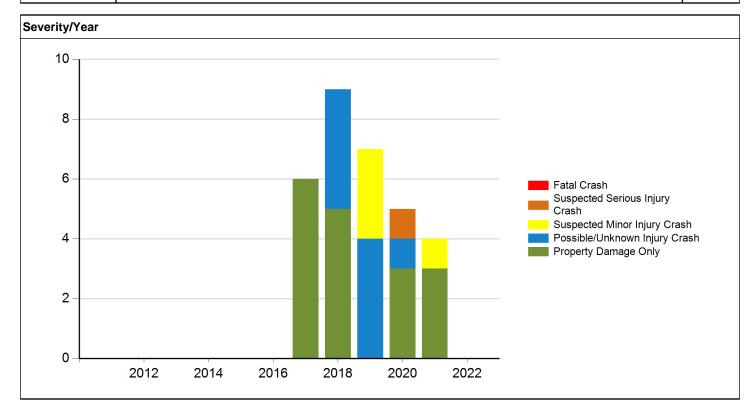

| 3                               | 4                                | 0                       | 7     |
| 2020       | 0           | 1                                 | 0                               | 1                                | 3                       | 5     |
| 2021       | 0           | 0                                 | 1                               | 0                                | 3                       | 4     |
| 2022       | 0           | 0                                 | 0                               | 0                                | 0                       | 0     |
| Total      | 0           | 1                                 | 4                               | 9                                | 17                      | 31    |





### Injury Status - Annual

| Injury Status - A | nnuai      |                                         |                                           |                                           |         |       |
|-------------------|------------|-----------------------------------------|-------------------------------------------|-------------------------------------------|---------|-------|
| Crash Year        | Fatalities | Suspected<br>serious/incapac<br>itating | Suspected<br>minor/non-<br>incapacitating | Possible<br>(complaint of<br>pain/injury) | Unknown | Total |
| 2011              | 0          | 0                                       | 0                                         | 0                                         | 0       | 0     |
| 2012              | 0          | 0