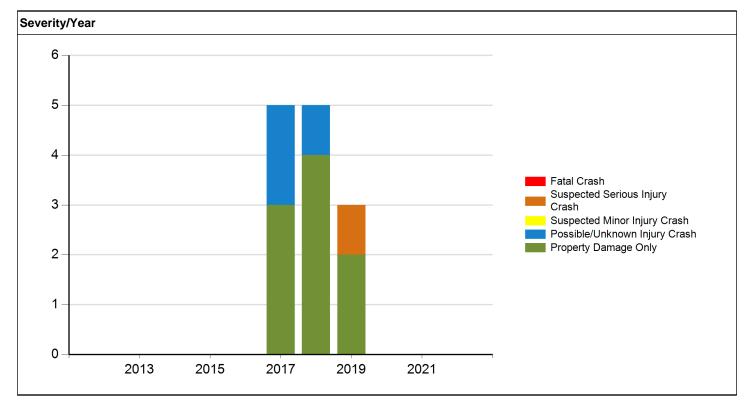

| 0                               | 0                                | 2                       | 3     |
| 2020       | 0           | 0                                 | 0                               | 0                                | 0                       | 0     |
| 2021       | 0           | 0                                 | 0                               | 0                                | 0                       | 0     |
| 2022       | 0           | 0                                 | 0                               | 0                                | 0                       | 0     |
| Total      | 0           | 1                                 | 0                               | 3                                | 9                       | 13    |





### Injury Status - Annual

| Injury Status - Al | nnuai      |                                         |                                           |                                           |         | _     |
|--------------------|------------|-----------------------------------------|-------------------------------------------|-------------------------------------------|---------|-------|
| Crash Year         | Fatalities | Suspected<br>serious/incapac<br>itating | Suspected<br>minor/non-<br>incapacitating | Possible<br>(complaint of<br>pain/injury) | Unknown | Total |
| 2012               | 0          | 0                                       | 0                                         | 0                                         | 0       | 0     |
| 2013               | 0