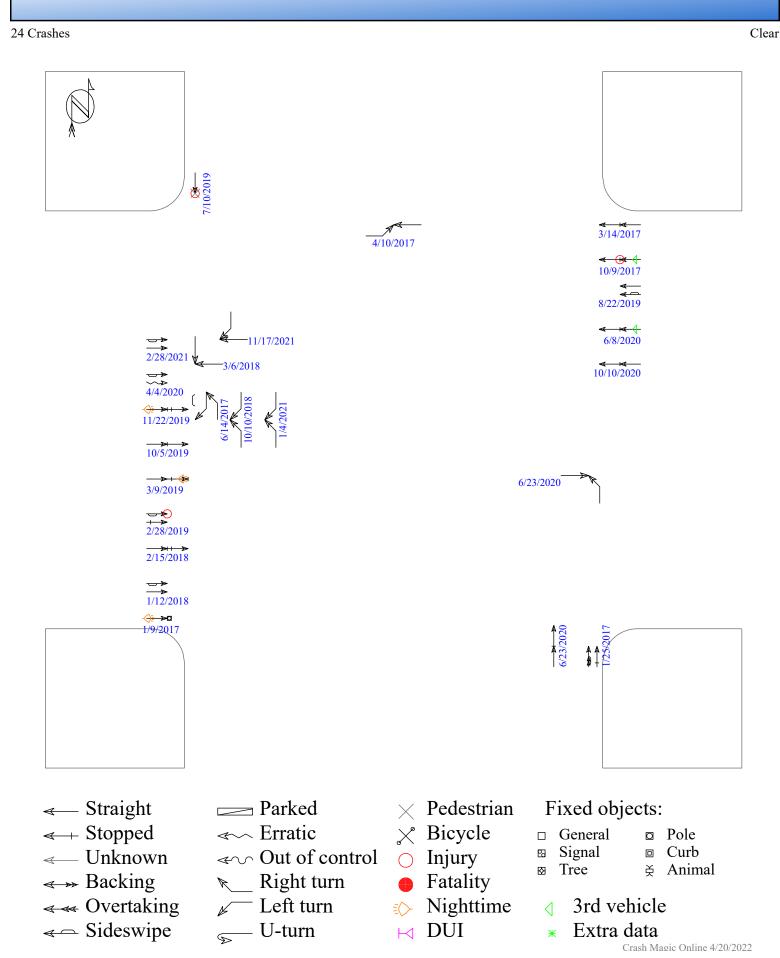

| 0                                         | 0                                         | 0       | 0     |
| Total             | 0          | 0                                       | 1                                         | 9                                         | 0       | 10    |





### Meeting the following criteria

Jurisdiction: Statewide Year: 2017, 2018, 2019, 2020, 2021 Map Selection: Yes Filter: None

### Analyst Information

Grover Avenue and IA 122 in Mason City 2017-2021 Crash History

# Ashley Furniture RIght-In/Right-Out Collision Diagram

5 Crashes



Clear



- ≪ Sideswipe
- 🗩 U-turn
- H DUI
- 3rd vehicle Extra data ж

Crash Magic Online 6/9/2022

Crash Magic Online

# Winnebago/Cerro Gordo Way and IA 122, 2017-2021 Collision Diagram



# Intersection or Spot Benefit / Cost Safety Analysis

Iowa DOT Office of Traffic & Safety



# Iowa Department of Transportation

## Turning Movement Traffic Count Summary

Annualized Daily Traffic For All Vehicles



### **Raw Data-All Vehicles:**

|       | 1  | N Leg | eg E Leg |    |     |    |    | S Leg |    | W Leg |     |    |
|-------|----|-------|----------|----|-----|----|----|-------|----|-------|-----|----|
|       | L  | T     | R        | L  | T   | R  | L  | T     | R  | L     | T   | R  |
| 07:00 | 6  | 17    | 87       | 15 | 355 | 2  | 28 | 8     | 11 | 48    | 523 | 36 |
| 08:00 | 4  | 14    | 126      | 16 | 490 | 6  | 31 | 6     | 16 | 44    | 495 | 26 |
| 11:00 | 13 | 16    | 154      | 29 | 796 | 13 | 76 | 12    | 35 | 86    | 740 | 50 |
| 12:00 | 8  | 29    | 15