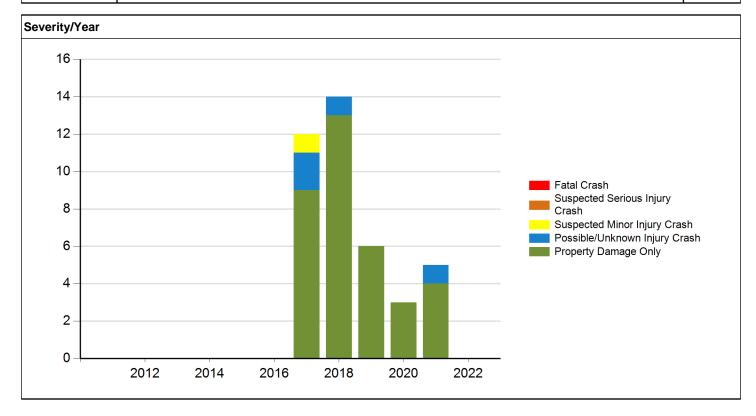

| 0                               | 0                                | 6                       | 6     |
| 2020       | 0           | 0                                 | 0                               | 0                                | 3                       | 3     |
| 2021       | 0           | 0                                 | 0                               | 1                                | 4                       | 5     |
| 2022       | 0           | 0                                 | 0                               | 0                                | 0                       | 0     |
| Total      | 0           | 0                                 | 1                               | 4                                | 35                      | 40    |





### Injury Status - Annual

| Injury Status - A | nnuai      |                                         |                                           |                                           |         |       |
|-------------------|------------|-----------------------------------------|-------------------------------------------|-------------------------------------------|---------|-------|
| Crash Year        | Fatalities | Suspected<br>serious/incapac<br>itating | Suspected<br>minor/non-<br>incapacitating | Possible<br>(complaint of<br>pain/injury) | Unknown | Total |
| 2011              | 0          | 0                                       | 0                                         | 0                                         | 0       | 0     |
| 2012              | 0          | 0