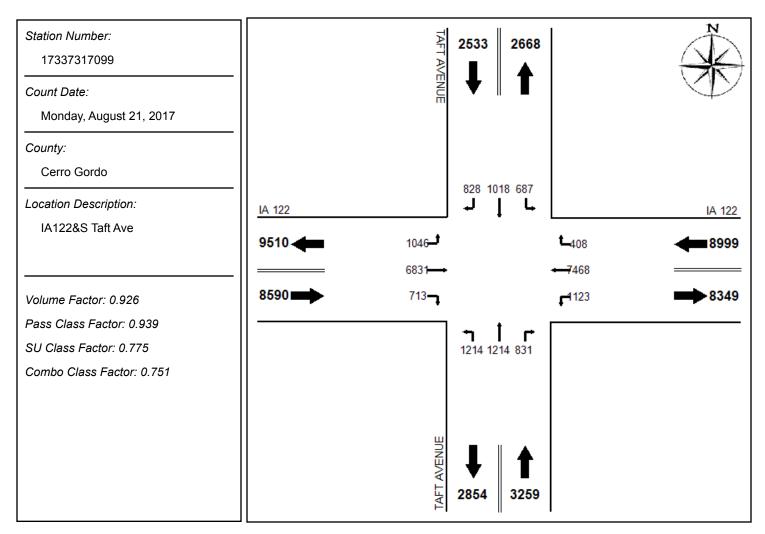

| 0       | 0     |
| Total              | 0          | 0                                       | 1                                         | 2                                         | 0       | 3     |





#### Meeting the following criteria

Jurisdiction: Statewide Year: 2017, 2018, 2019, 2020, 2021 Map Selection: Yes Filter: Non Animal-related

#### Analyst Information

WIllow Inn Access and IA 122 in Mason City 2017-2021 Excluding Animal-related crashes

# Taft Drive, 2017-2021 Collision Diagram

#### 45 Crashes

Clear



# Intersection or Spot Benefit / Cost Safety Analysis

Iowa DOT Office of Traffic & Safety



Benefit : Cost =

\$0

**\$0** 

1

: 1

# Iowa Department of Transportation

Turning Movement Traffic Count Summary Annualized Daily Traffic For All Vehicles



#### **Raw Data-All Vehicles:**

|       | N Leg |     |    |     | E Leg |    |     | S Leg |    |     | W Leg |    |  |
|-------|-------|-----|----|-----|-------|----|-----|-------|----|-----|-------|----|--|
|       | L     | Т   | R  | L   | Т     | R  | L   | Т     | R  | L   | Т     | R  |  |
| 00:00 | 3     | 8   | 6  | 8   | 44    | 5  | 5   | 15    | 6  | 6   | 48    | 6  |  |
| 01:00 | 0     | 4   | 0  | 1   | 26    | 0  | 3   | 6     | 4  | 2   | 29    | 2  |  |
| 02:00 | 0     | 4   | 1  | 4   | 13    | 0  | 5   | 6     | 1  | 2   | 19    | 1  |  |
| 03:00 | -     | 3   | 0  | 1   | 22    | 0  | 1   | 3     | 1  | 0   | 11    | 3  |  |
| 04:00 | 2     | 6   | 10 | 10  | 64    | 1  | 4   | 11    | 3  | 1   | 21    | 5  |  |
| 05:00 | 3     | 50  | 8  | 42  | 105   | 5  | 3   |