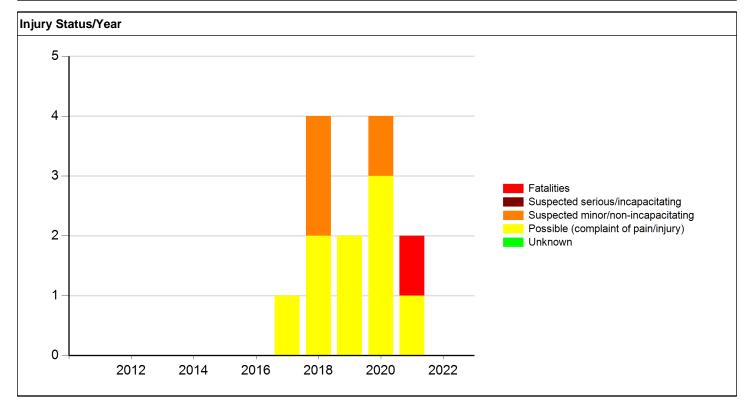

2                                         | 0       | 2     |
| 2020               | 0          | 0                                       | 1                                         | 3                                         | 0       | 4     |
| 2021               | 1          | 0                                       | 0                                         | 1                                         | 0       | 2     |
| 2022               | 0          | 0                                       | 0                                         | 0                                         | 0       | 0     |
| Total              | 1          | 0                                       | 3                                         | 9                                         | 0       | 13    |





#### Meeting the following criteria

Jurisdiction: Statewide Year: 2017, 2018, 2019, 2020, 2021 Map Selection: Yes Filter: None

#### Analyst Information

Village Green/Roosevelt and IA 122

# Tiffany Drive, 2017-2021 Collision Diagram

9 Crashes







8/29/2019

9/3/2020



- ← Straight
- <--+ Stopped
- ← Unknown
- Backing
- Sideswipe

- Parked
- <--- Erratic
- $\triangleleft$  Out of control  $\bigcirc$
- Right turn
- Left turn
- 🗩 U-turn

- $\times$  Pedestrian
- $\times$  Bicycle
- Injury
- Fatality
- Nighttime
- ⊢ DUI

- Fixed objects:
- □ General ø Pole Signal Curb 23 ⊠ Tree
  - ý Animal
- 3rd vehicle 1
- Extra data ж

# Intersection or Spot Benefit / Cost Safety Analysis

Iowa DOT Office of Traffic & Safety



|                                  | Quick     | Analysis Tool<br>Re