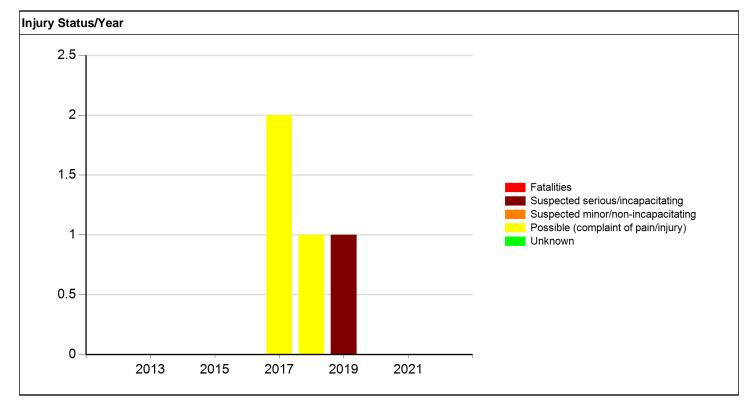

0                                         | 0       | 1     |
| 2020               | 0          | 0                                       | 0                                         | 0                                         | 0       | 0     |
| 2021               | 0          | 0                                       | 0                                         | 0                                         | 0       | 0     |
| 2022               | 0          | 0                                       | 0                                         | 0                                         | 0       | 0     |
| Total              | 0          | 1                                       | 0                                         | 3                                         | 0       | 4     |





#### Meeting the following criteria

Jurisdiction: Statewide Year: 2017, 2018, 2019, 2020, 2021 Map Selection: Yes Filter: Non Animal-related

#### Analyst Information

Indianhead Drive and IA 122 in Mason City 2017-2021 Excluding animal-related

# Eisenhower Avenue and IA 122, 2017-2021 Collision Diagram

#### 50 Crashes

Clear



Crash Magic Online 4/22/2022

## Intersection or Spot Benefit / Cost Safety Analysis

Iowa DOT Office of Traffic & Safety



## Iowa Department of Transportation

Turning Movement Traffic Count Summary Annualized Daily Traffic For All Vehicles



#### **Raw Data-All Vehicles:**

|       | N Leg |     |     | E Leg |     |    | S Leg |     |     | W Leg |     |    |
|-------|-------|-----|-----|-------|-----|----|-------|-----|-----|-------|-----|----|
|