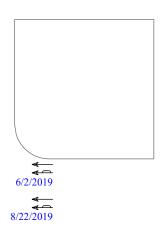

| 0                                         | 3                                         | 0       | 3     |
| 2022              | 0          | 0                                       | 0                                         | 0                                         | 0       | 0     |
| Total             | 0          | 0                                       | 1                                         | 9                                         | 0       | 10    |





### Meeting the following criteria

Jurisdiction: Statewide Year: 2017, 2018, 2019, 2020, 2021 Map Selection: Yes Filter: None

### Analyst Information

Grover Avenue and IA 122 in Mason City 2017-2021 Crash History

# Ashley Furniture RIght-In/Right-Out Collision Diagram

5 Crashes



Clear



- ≪ Sideswipe
- 🗩 U-turn
- H DUI
- 3rd vehicle Extra data ж

Crash Magic Online 6/9/2022

Crash Magic Online

# Winnebago/Cerro Gordo Way and IA 122, 2017-2021 Collision Diagram



# Intersection or Spot Benefit / Cost Safety Analysis

Iowa DOT Office of Traffic & Safety



# Iowa Department of Transportation

## Turning Movement Traffic Count Summary

Annualized Daily Traffic For All Vehicles



### **Raw Data-All Vehicles:**

|       | 1  | N Leg | eg E Leg |    |     |    |    | S Leg |    | W Leg |     |    |
|-------|----|-------|----------|----|-----|----|----|-------|----|-------|-----|----|
|       | L  | T     | R        | L  | T   | R  | L  | T     | R  | L     | T   | R  |
| 07:00 | 6  | 17    | 87       | 15 | 355 | 2  | 28 | 8     | 11 | 48    | 523 | 36 |
| 08:00 |