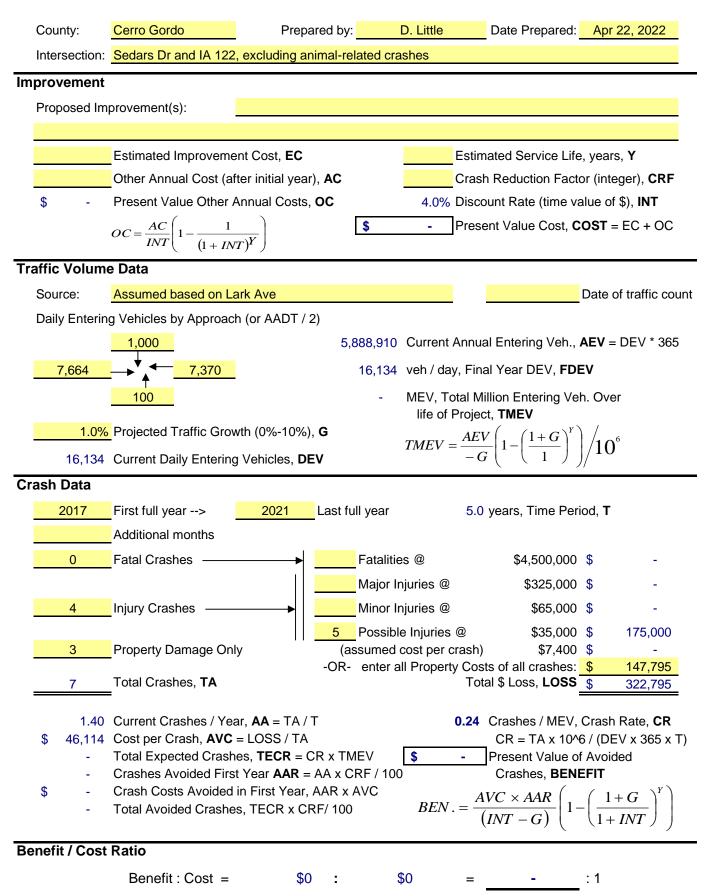

| 0       | 0     |
| 2022              | 0          | 0                                       | 0                                         | 0                                         | 0       | 0     |
| Total             | 0          | 0                                       | 0                                         | 0                                         | 0       | 0     |





#### Meeting the following criteria

Jurisdiction: Statewide Year: 2017, 2018, 2019, 2020, 2021 Map Selection: Yes Filter: Non Animal-related

#### Analyst Information

Senco Equip. Access, 2017-2021 Excluding Animal-related

# Sedars Drive, 2017-2021 Collision Diagram

#### 7 Crashes



# Intersection or Spot Benefit / Cost Safety Analysis

Iowa DOT Office of Traffic & Safety



|                                  | Quick      | Analysis Tool<br>Report<br>-2021    |      |
|----------------------------------|------------|-------------------------------------|------|
| Crash Severity                   | 7          | Injury Status Summary               | 5    |
| Fatal Crash                      | 0          | Fatalities                          | 0    |
| Suspected Serious Injury Crash   | 0          | Suspected serious/incapacitating    | 0    |
| Suspected Minor Injury Crash     | 0          | Suspected minor/non-incapacitating  | 0    |
| Possible/Unknown Injury Crash    | 4          | Possible (complaint of pain/injury) | 5    |
| Property Damage Only             | 3          | Unknown                             | 0    |
| Property/Vehicles/Occupants      |