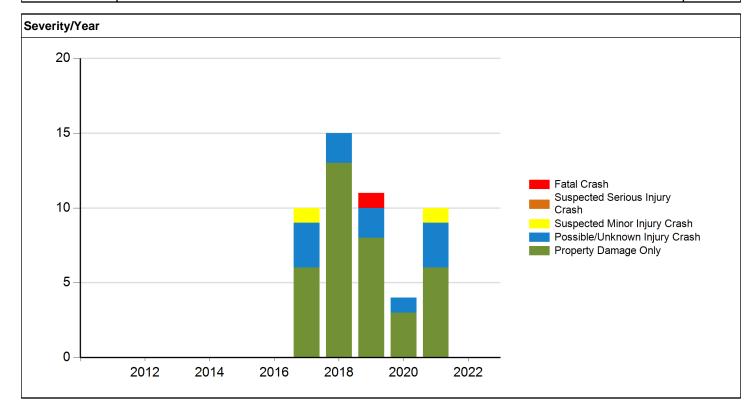

| 0                               | 2                                | 8                       | 11    |
| 2020            | 0           | 0                                 | 0                               | 1                                | 3                       | 4     |
| 2021            | 0           | 0                                 | 1                               | 3                                | 6                       | 10    |
| 2022            | 0           | 0                                 | 0                               | 0                                | 0                       | 0     |
| Total           | 1           | 0                                 | 2                               | 11                               | 36                      | 50    |





### Injury Status - Annual

| Injury Status - A | nnuai      |                                         |                                           |                                           |         |       |
|-------------------|------------|-----------------------------------------|-------------------------------------------|-------------------------------------------|---------|-------|
| Crash Year        | Fatalities | Suspected<br>serious/incapac<br>itating | Suspected<br>minor/non-<br>incapacitating | Possible<br>(complaint of<br>pain/injury) | Unknown | Total |
| 2011              | 0          | 0                                       | 0                                         | 0                                         | 0       | 0     |
| 2012              | 0          | 0