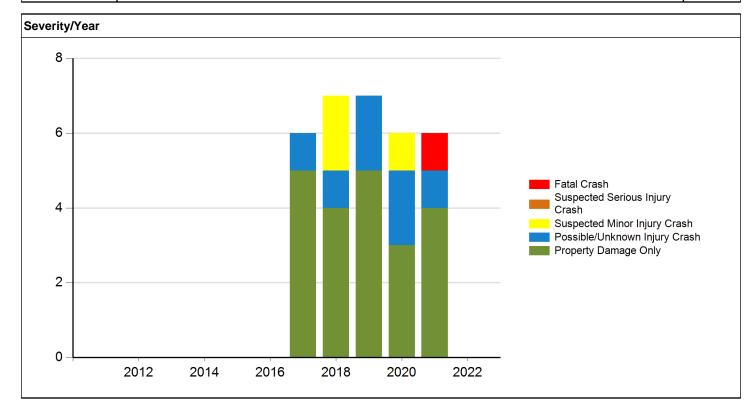

| 0                               | 2                                | 5                       | 7     |
| 2020       | 0           | 0                                 | 1                               | 2                                | 3                       | 6     |
| 2021       | 1           | 0                                 | 0                               | 1                                | 4                       | 6     |
| 2022       | 0           | 0                                 | 0                               | 0                                | 0                       | 0     |
| Total      | 1           | 0                                 | 3                               | 7                                | 21                      | 32    |





## Injury Status - Annual

| Injury Status - Al | nnuai      |                                         |                                           |                                           |         |       |
|--------------------|------------|-----------------------------------------|-------------------------------------------|-------------------------------------------|---------|-------|
| Crash Year         | Fatalities | Suspected<br>serious/incapac<br>itating | Suspected<br>minor/non-<br>incapacitating | Possible<br>(complaint of<br>pain/injury) | Unknown | Total |
| 2011               | 0          | 0                                       | 0                                         | 0                                         | 0       | 0     |
| 2012               | 0