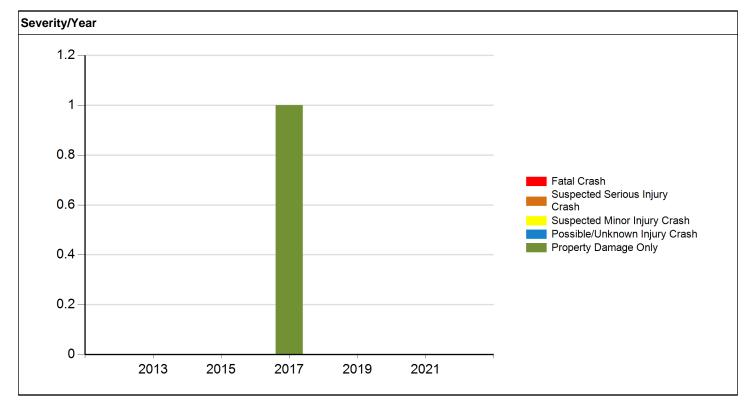

| 0                               | 0                                | 0                       | 0     |
| 2020          | 0           | 0                                 | 0                               | 0                                | 0                       | 0     |
| 2021          | 0           | 0                                 | 0                               | 0                                | 0                       | 0     |
| 2022          | 0           | 0                                 | 0                               | 0                                | 0                       | 0     |
| Total         | 0           | 0                                 | 0                               | 0                                | 1                       | 1     |





# Injury Status - Annual

| Injury Status - A | nnuai      |                                         |                                           |                                           |         |       |
|-------------------|------------|-----------------------------------------|-------------------------------------------|-------------------------------------------|---------|-------|
| Crash Year        | Fatalities | Suspected<br>serious/incapac<br>itating | Suspected<br>minor/non-<br>incapacitating | Possible<br>(complaint of<br>pain/injury) | Unknown | Total |
| 2012              | 0          | 0                                       | 0                                         | 0                                         | 0       | 0     |
| 2013              | 0          | 0