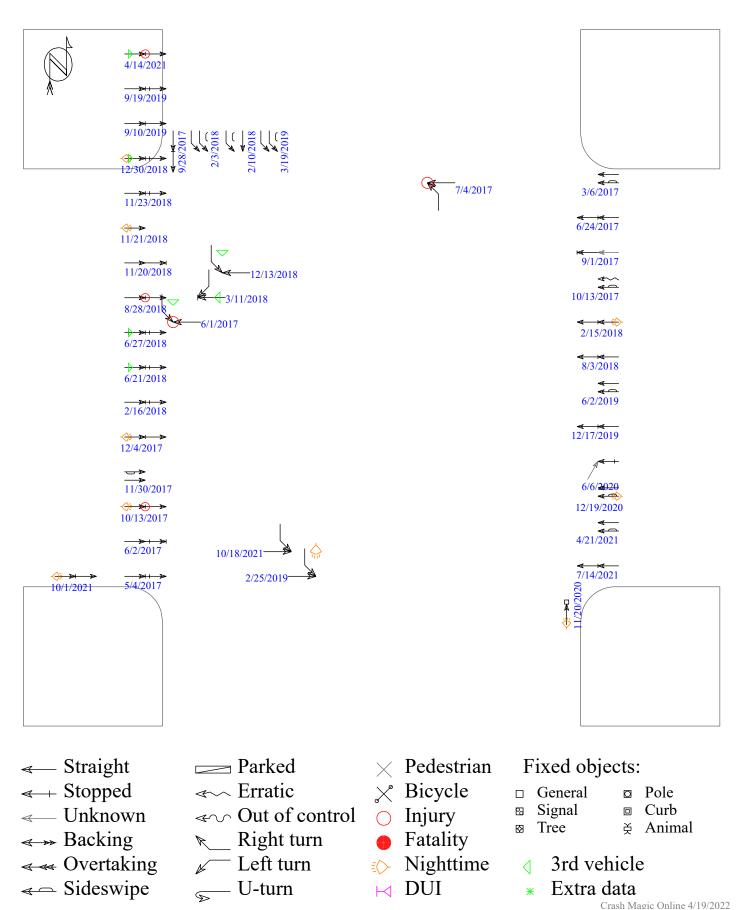

nimal-related

#### Analyst Information

Taft Avenue and IA122 in Mason City 2017-2021 Excluding Animal-Related Crashes

# Hobby Lobby Right-In/Right-Out Collision Diagram, 2017-2021

#### 7 Crashes

Clear





4/23/2020

9/24/2018





- <--- Straight
- ←+ Stopped
- «— Unknown
- <----> Backing
- « ---- Overtaking
- *∝* Sideswipe
- Parked
- Erratic
- $\ll$  Out of control  $\bigcirc$
- ℝ Right turn
- ⊮ Left turn
- 🗩 U-turn

- $\times$  Pedestrian
- $\gtrsim$  Bicycle
- Injury
- Fatality
- Nighttime
- H DUI

- Fixed objects:
- □ General □ Signal

⊠ Tree

- PoleCurb
- 🗧 Animal
- 3rd vehicle
- \* Extra data

Crash Magic Online 6/9/2022

# HyVee West RIght-In/Right-Out Collision Diagram, 2017-2021

5 Crashes







# Grover Ave and IA 122, Collision Diagram, 2017-2021

#### 40 Crashes

Clear



# Intersection or Spot Benefit / Cost Safety Analysis

Iowa DOT Office of Traffic & Safety

|     | County:       | Cerro Gordo                                                              | Prepa                                                       | red by:       | D. Little                       | Date                             | e Prepared:                                | Apr 19, 2                         | 2022              |
|-----|---------------|--------------------------------------------------------------------------|-------------------------------------------------------------|---------------|---------------------------------|----------------------------------|--------------------------------------------|-----------------------------------|-------------------|
|     | Inte