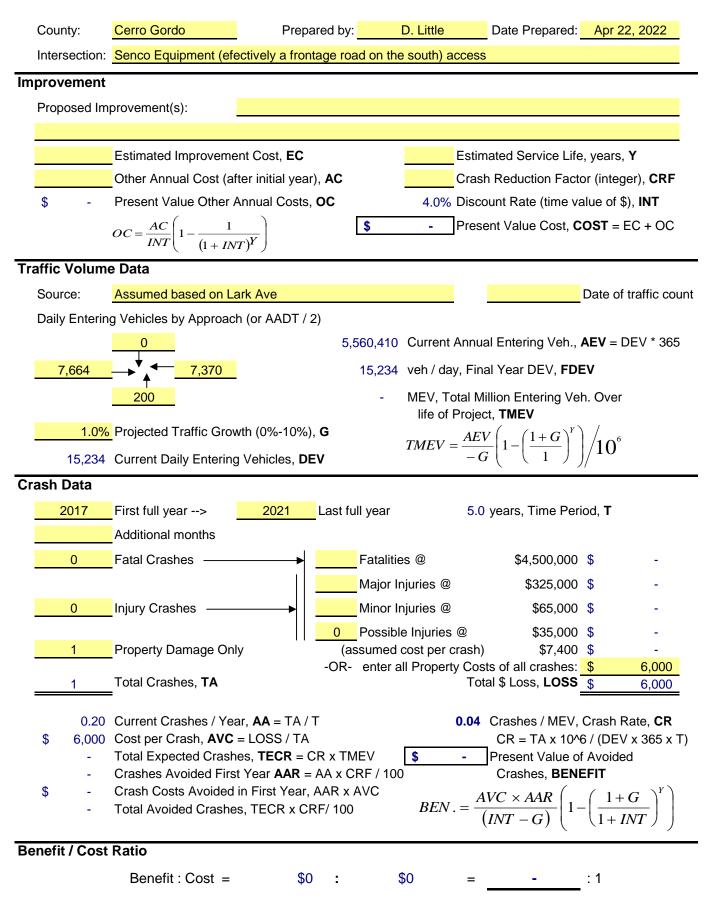

eting the following criteria

Jurisdiction: Statewide Year: 2017, 2018, 2019, 2020, 2021 Map Selection: Yes Filter: Non Animal-related

#### Analyst Information

Lark Avenue and IA 122 in Mason City 2017-2021 Excluding animal-related crashes

# Senco Equip. Access, 2017-2021 Collision Diagram

#### 1 Crashes







- ← Straight
- ←+ Stopped
- <--- Unknown
- *«→* Backing
- « « Overtaking
- $\leftarrow$  Sideswipe
- Parked
- <--- Erratic
- $\ll 0$  Out of control
- ▶ Right turn
- ⊮ Left turn
- 🗩 U-turn

- imes Pedestrian
- × Bicycle
- O Injury
- Fatality
- Nighttime
- H DUI

- Fixed objects:
- □ General☑ Signal

⊠ Tree

- PoleCurb
- 关 Animal
- 3rd vehicle
  Extra data
  - Crash Magic Online 6/6/2022

# Intersection or Spot Benefit / Cost Safety Analysis

Iowa DOT Office of Traffic & Safety



| DOT                              | Quick    | Analysis Tool<br>Report<br>′-2021   |      |  |  |
|----------------------------------|----------|-------------------------------------|------|--|--|
| Crash Severity                   | 1        | Injury Status Summary               |      |  |  |
| Fatal Crash                      | 0        | Fatalities                          | C    |  |  |
| Suspected Serious Injury Crash   | 0        | Suspected serious/incapacitating    | C    |  |  |
| Suspected Minor Injury Crash     | 0        | Suspected minor/non-incapacitating  | C    |  |  |
| Possible/Unknown Injury Crash    | 0        | Possible (complaint of pain/injury) | (    |  |  |
| Property Damage Only             | 1        | Unknown                             | (    |  |  |
| Prop