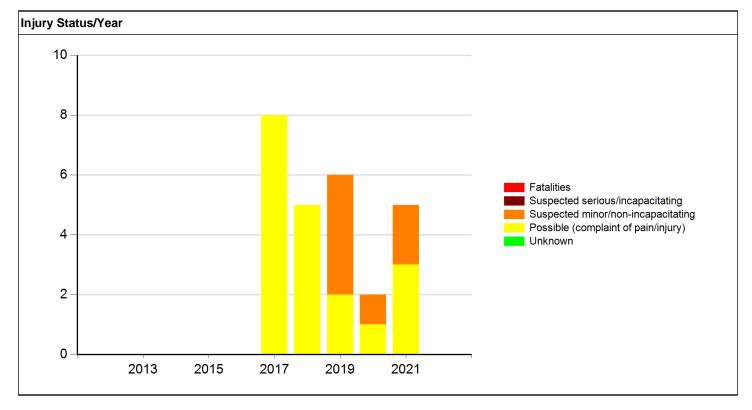

| 0       |  | 6     |
| 2020                   | 0          | 0                                       | 1                                         | 1                                         | 0       |  | 2     |
| 2021                   | 0          | 0                                       | 2                                         | 3                                         | 0       |  | 5     |
| 2022                   | 0          | 0                                       | 0                                         | 0                                         | 0       |  | 0     |
| Total                  | 0          | 0                                       | 7                                         | 19                                        | 0       |  | 26    |





#### Meeting the following criteria

Jurisdiction: Statewide Year: 2017, 2018, 2019, 2020, 2021 Map Selection: Yes Filter: Non Animal-related

#### Analyst Information

Taft Avenue and IA122 in Mason City 2017-2021 Excluding Animal-Related Crashes

# Hobby Lobby Right-In/Right-Out Collision Diagram, 2017-2021

#### 7 Crashes

Clear





4/23/2020

9/24/2018





- <--- Straight
- ←+ Stopped
- «— Unknown
- <----> Backing
- « ---- Overtaking
- *∝* Sideswipe
- Parked
- Erratic
- $\ll$  Out of control  $\bigcirc$
- ℝ Right turn
- ⊮ Left turn
- 🗩 U-turn

- $\times$  Pedestrian
- $\gtrsim$  Bicycle
- Injury
- Fatality
- Nighttime
- H DUI

- Fixed objects:
- □ General □ Signal

⊠ Tree

- PoleCurb
- 🗧 Animal
- 3rd vehicle
- \* Extra data

Crash Magic Online 6/9/2022

# HyVee West RIght-In/Righ