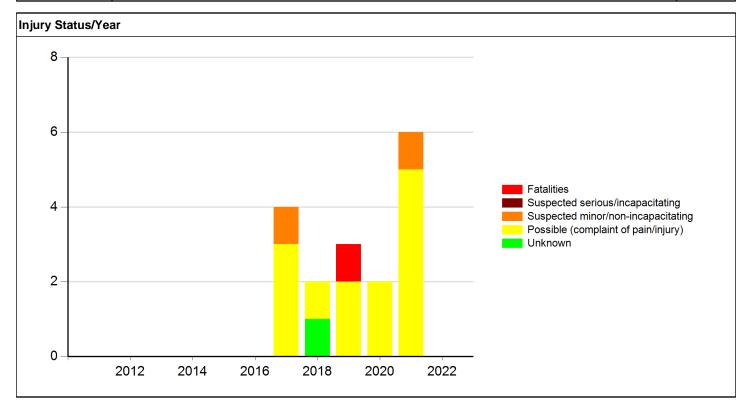

| 2                                         | 0       | 3     |
| 2020              | 0          | 0                                       | 0                                         | 2                                         | 0       | 2     |
| 2021              | 0          | 0                                       | 1                                         | 5                                         | 0       | 6     |
| 2022              | 0          | 0                                       | 0                                         | 0                                         | 0       | 0     |
| Total             | 1          | 0                                       | 2                                         | 13                                        | 1       | 17    |





#### Meeting the following criteria

Jurisdiction: Statewide Year: 2017, 2018, 2019, 2020, 2021 Map Selection: Yes Filter: None

#### Analyst Information

IA 122 and Eisenhower Avenue, including functional areas, 2021-2017

# N. Iowa Events Center Access, 2017-2021 Collision Diagram

#### 31 Crashes

Clear



## Intersection or Spot Benefit / Cost Safety Analysis

Iowa DOT Office of Traffic & Safety



|           |         |      | NI Iowa | Events Center | Access |      |         |           |
|-----------|---------|------|---------|---------------|--------|------|---------|-----------|
|           |         |      |         | Frontage Rd   |        |      |         |           |
|           |         |      | Right   | Through       | Left   |      |         |           |
|