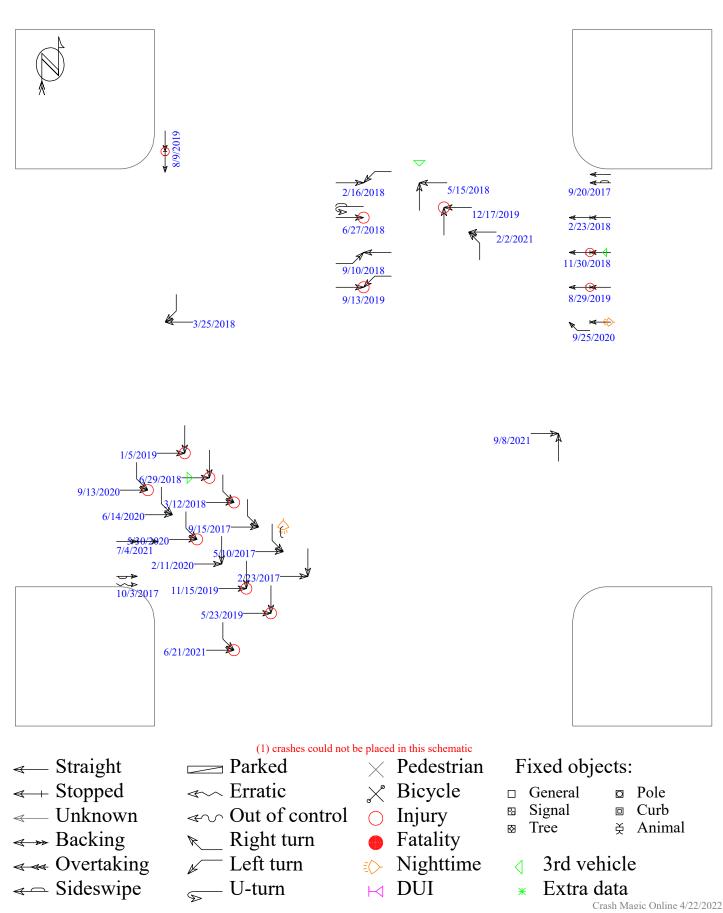

| 1                                         | 5                                         | 0       | 6     |
| 2022              | 0          | 0                                       | 0                                         | 0                                         | 0       | 0     |
| Total             | 1          | 0                                       | 2                                         | 13                                        | 1       | 17    |





#### Meeting the following criteria

Jurisdiction: Statewide Year: 2017, 2018, 2019, 2020, 2021 Map Selection: Yes Filter: None

#### Analyst Information

IA 122 and Eisenhower Avenue, including functional areas, 2021-2017

# N. Iowa Events Center Access, 2017-2021 Collision Diagram

#### 31 Crashes

Clear



## Intersection or Spot Benefit / Cost Safety Analysis

Iowa DOT Office of Traffic & Safety



|           |         |      | NI Iowa | Events Center | Access |      |         |           |
|-----------|---------|------|---------|---------------|--------|------|---------|-----------|
|           |         |      |         | Frontage Rd   |        |      |         |           |
|           |         |      | Right   | Through       | Left   |      |         |           |
|           |         |      | 1623    | 248           | 177    |      |         |           |
|           | Left    | 1548 |         |               |        | 240  | Right   |           |
| 4th St SW | Through | 7045 |         |               |        | 8061 | Through | 4th St SW |
|           | Right   | 739  |