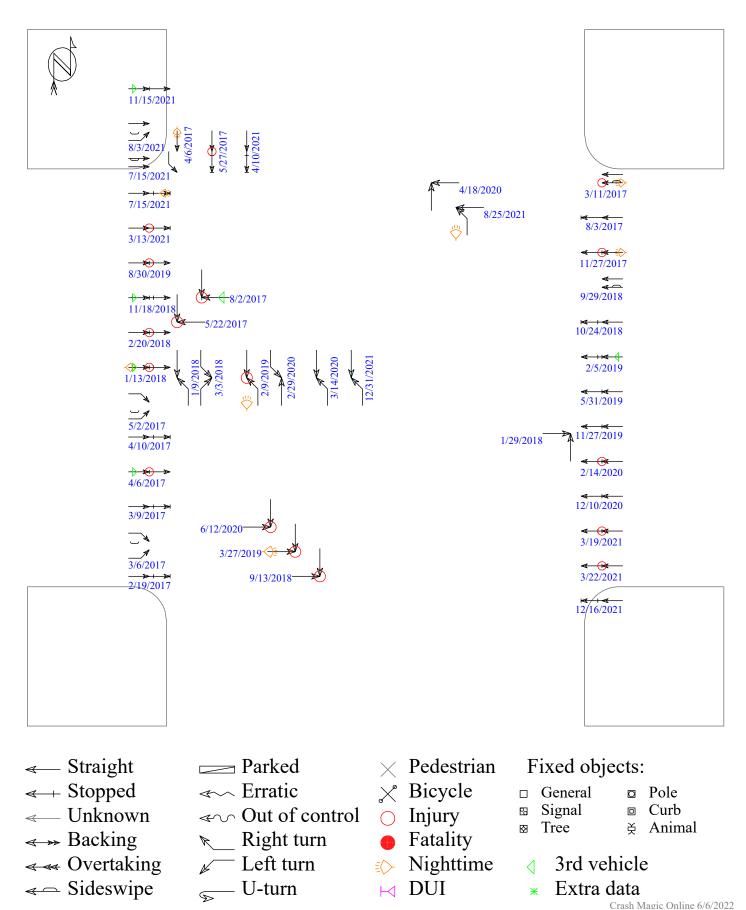

| 1                                         | 0       | 1     |
| 2022               | 0          | 0                                       | 0                                         | 0                                         | 0       | 0     |
| Total              | 0          | 0                                       | 1                                         | 2                                         | 0       | 3     |





#### Meeting the following criteria

Jurisdiction: Statewide Year: 2017, 2018, 2019, 2020, 2021 Map Selection: Yes Filter: Non Animal-related

#### Analyst Information

WIllow Inn Access and IA 122 in Mason City 2017-2021 Excluding Animal-related crashes

# Taft Drive, 2017-2021 Collision Diagram

#### 45 Crashes

Clear



# Intersection or Spot Benefit / Cost Safety Analysis

Iowa DOT Office of Traffic & Safety



Benefit : Cost =

\$0

**\$0** 

1

: 1

# Iowa Department of Transportation

Turning Movement Traffic Count Summary Annualized Daily Traffic For All Vehicles



#### **Raw Data-All Vehicles:**

|       | N Leg |     |    |     | E Leg |    |     | S Leg |    |     | W Leg |    |  |
|-------|-------|-----|----|-----|-------|----|-----|-------|----|-----|-------|----|--|
|       | L     | Т   | R  | L   | Т     | R  | L   | Т     | R  | L   | Т     | R  |  |
| 00:00 | 3     | 8   | 6  | 8   | 44    | 5  | 5   | 15    | 6  | 6   | 48    | 6  |  |
| 01:00 | 0     | 4   | 0  | 1   | 26    | 0  | 3   | 6     | 4  | 2   | 29    | 2  |  |
| 02:00 | 0     | 4   | 1  | 4   | 13    | 0  | 5   | 6     | 1