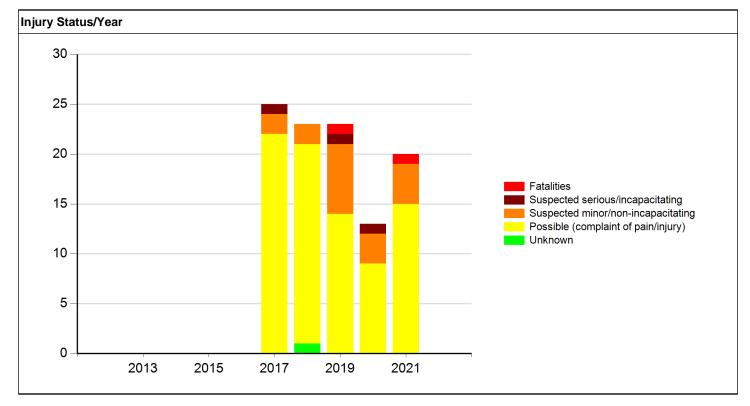

| 14                                        | 0       | 23    |
| 2020              | 0          | 1                                       | 3                                         | 9                                         | 0       | 13    |
| 2021              | 1          | 0                                       | 4                                         | 15                                        | 0       | 20    |
| 2022              | 0          | 0                                       | 0                                         | 0                                         | 0       | 0     |
| Total             | 2          | 3                                       | 18                                        | 80                                        | 1       | 104   |





#### Meeting the following criteria

Jurisdiction: Statewide Year: 2017, 2018, 2019, 2020, 2021 Map Selection: Yes Filter: None

#### **Analyst Information**

IA 122 Corridor in Mason City From Lark Avenue to Winnebago/Cerro Gordo Way 2017-2021 Crash History Used Line selection tool applied to roadway centerline with 75-foot buffer. The buffer area was "tight" to reflect short functional areas on the sideroad approaches due to closely-spaced frontage road connections and sideroad accesses typical in the corridor.

# Lark Avenue and IA 122, 2017-2021 Collision Diagram

#### 5 Crashes



# Intersection or Spot Benefit / Cost Safety Analysis

Iowa DOT Office of Traffic & Safety



DAIE: 10-14-2010

#### IOWA DEPARIMENT OF TRANSPORIAIION VEHICULAR TURNING MOVEMENTS ANNUAL AVERAGE DAILY TRA